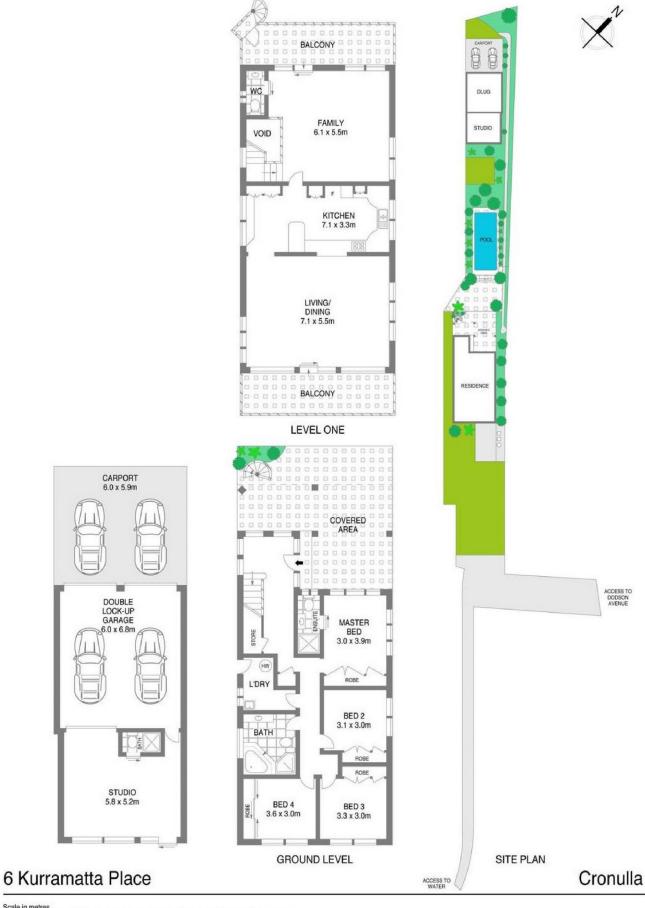

## **6 Kurramatta Place Cronulla NSW**

This charming brick home boasts glistening views over Gunnamatta Bay and relishes in a sundrenched north-west facing rear yard. Recently updated with new paint, carpet, blinds and light fittings and ready for a new family to enjoy, this home is also well located and convenient to Cronulla Mall, Tonkin Oval, Gunnamatta Wharf and Cronulla Public School.

- Multiple living/dining areas flows to balcony with Bay views
- Ducted A/C and new paint, carpet, blinds and light fittings
- Four bedrooms all with built-in robes and ensuite to main
- Internal laundry, abundance of storage and outdoor work shed
- Separate studio/office space freshly painted with bathroom facilities