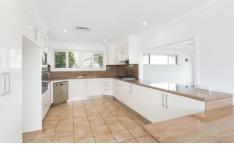

- Multiple living/dining areas flows to balcony with Bay views
- Ducted A/C and new paint, carpet, blinds and light fittings
- Four bedrooms all with built-in robes and ensuite to main
- Internal laundry, abundance of storage and outdoor work shed
- Separate studio/office space freshly painted with bathroom facilities