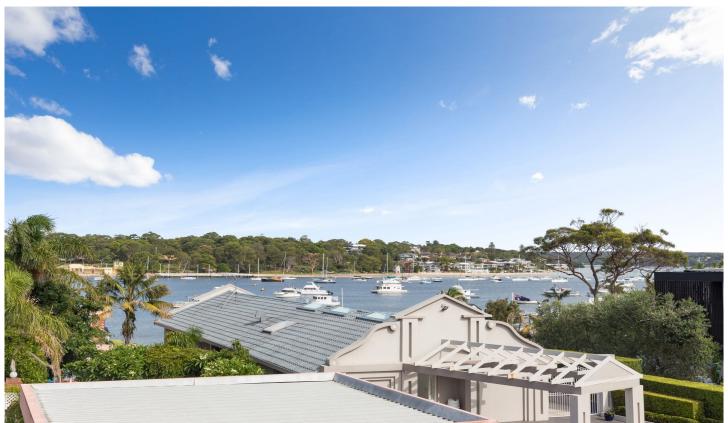

## **6 Kurramatta Place Cronulla NSW**

This charming brick home boasts glistening views over Gunnamatta Bay and relishes in a sundrenched north-west facing rear yard. Recently updated with new paint, carpet, blinds and light fittings and ready for a new family to enjoy, this home is also well located and convenient to Cronulla Mall, Tonkin Oval, Gunnamatta Wharf and Cronulla Public School.

- Multiple living/dining areas flows to balcony with Bay views
- Ducted A/C and new paint, carpet, blinds and light fittings
- Four bedrooms all with built-in robes and ensuite to main
- Internal laundry, abundance of storage and outdoor work shed
- Separate studio/office space freshly painted with bathroom facilities