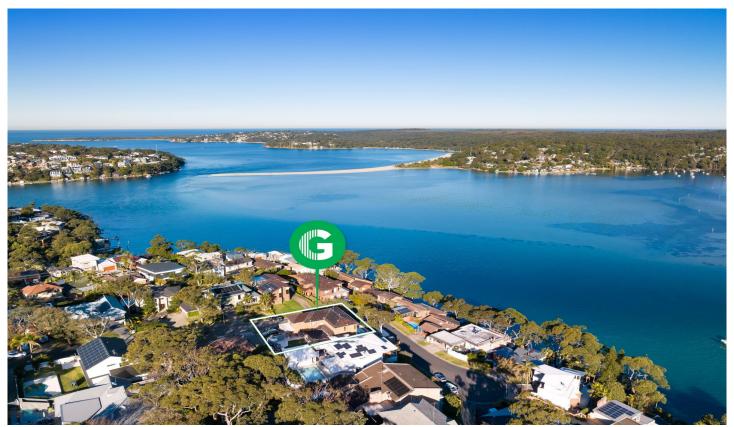

## 9 Sandbar Place Port Hacking NSW

Highset and immersed in breathtaking views of the Port Hacking River and Royal National Park, this substantial brick family home unfolds over a flexible dual level layout offering generous living and entertaining areas, plentiful accommodation, large level lawn and in ground pool framed by pristine water views.

Occupying approx. 883sqm of prime waterside land providing incredible potential to personalise and further capitalise on its prestigious cul-de-sac address placed within approx. 650m to Wally's Wharf and convenient to village shops, bus services, Lilli Pilli Public School.