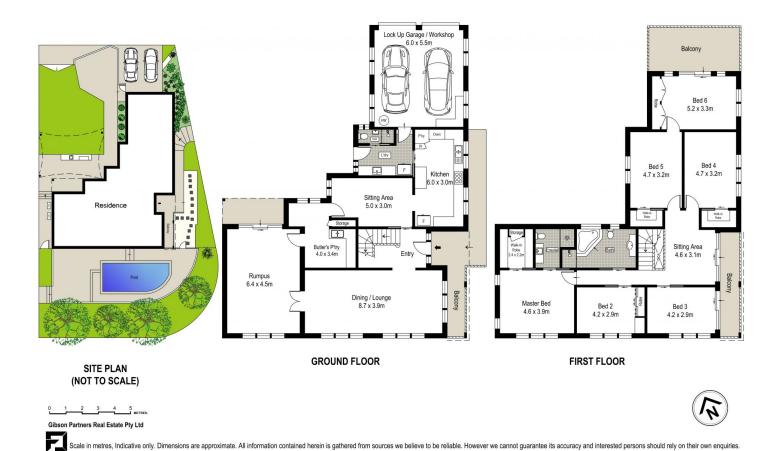

## 9 Sandbar Place Port Hacking NSW

Highset and immersed in breathtaking views of the Port Hacking River and Royal National Park, this substantial brick family home unfolds over a flexible dual level layout offering generous living and entertaining areas, plentiful accommodation, large level lawn and in ground pool framed by pristine water views.

Occupying approx. 883sqm of prime waterside land providing incredible potential to personalise and further capitalise on its prestigious cul-de-sac address placed within approx. 650m to Wally's Wharf and convenient to village shops, bus services, Lilli Pilli Public School.

- Versatile choice of formal and informal living spaces with views
- Large eat-in kitchen with stone bench tops and gas

6 **4** 3 **4** 4

Land Size: 883 sqm

View : https://www.gibsonpartners.com/sale/nsw/s