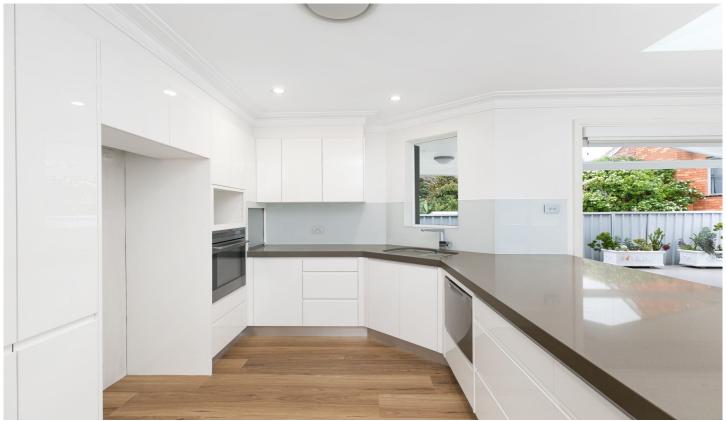

- ? Light-filled and open plan interiors enhanced with skylights
- Modern Kitchen with stone benchtops, loads of storage and breakfast bar
- ? Spacious bedrooms with built-in robes, master with walk-in robe & ensuite
- ? Separate home office/study with built in robe
- ? North facing, undercover Alfresco entertaining area
- New timber floors throughout and newly installed electric blinds