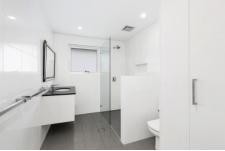

- ? Light-filled and open plan interiors enhanced with skylights
- Modern Kitchen with stone benchtops, loads of storage and breakfast bar
- ? Spacious bedrooms with built-in robes, master with walk-in robe & ensuite
- ? Separate home office/study with built in robe
- ? North facing, undercover Alfresco entertaining area
- New timber floors throughout and newly installed electric blinds