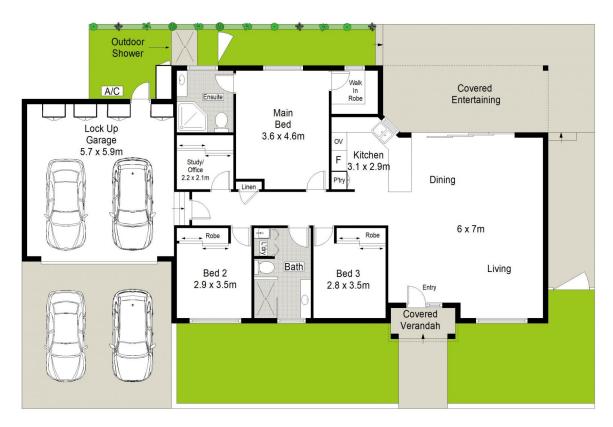

## 2/26 Kirkwood Road Cronulla NSW

This superb villa style home provides an exceptional layout with designer aesthetics and an open plan design that combines family practicality with great indoor/outdoor living and entertaining. It offers an ideal lifestyle appeal for the beachside locale.

- ? Light-filled and open plan interiors enhanced with skylights
- Modern Kitchen with stone benchtops, loads of storage and breakfast bar
- ? Spacious bedrooms with built-in robes, master with walk-in robe & ensuite
- ? Separate home office/study with built in robe
- ? North facing, undercover Alfresco entertaining area
- New timber floors throughout and newly installed electric blinds

3 🕮 2 🟪 2 🚘

**View :** https://www.gibsonpartners.com/lease/nsw/suther land/cronulla/residential/villa/7661998

Joseph Guerzoni 02 9523 1333

Danielle Allouche 02 9523 1333

0 1 2 3 4 5

Gibson Partners Real Estate Pty Ltd

N

Scale in metres. Indicative only. Dimensions are approximate. All information contained herein is gathered from sources we believe to be reliable. However we cannot guarantee its accuracy and interested persons should rely on

26 Kirkwood Road, Cronulla

**GIBSON**