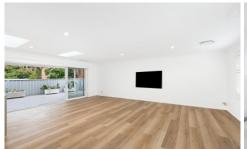

- ? Light-filled and open plan interiors enhanced with skylights
- Modern Kitchen with stone benchtops, loads of storage and breakfast bar
- ? Spacious bedrooms with built-in robes, master with walk-in robe & ensuite
- ? Separate home office/study with built in robe
- ? North facing, undercover Alfresco entertaining area
- New timber floors throughout and newly installed electric blinds