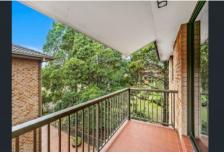

- Combined living & dining flows to the balcony
- Kitchen with breakfast bar & plenty of storage
- Two bedrooms, master with built-in wardrobe
- Neat bathroom, internal laundry, security intercom
- Secure single car space & sunny balcony