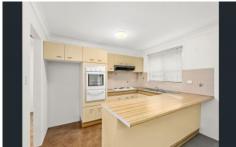

- Combined living & dining flows to the balcony
- Kitchen with breakfast bar & plenty of storage
- Two bedrooms, master with built-in wardrobe
- Neat bathroom, internal laundry, security intercom
- Secure single car space & sunny balcony