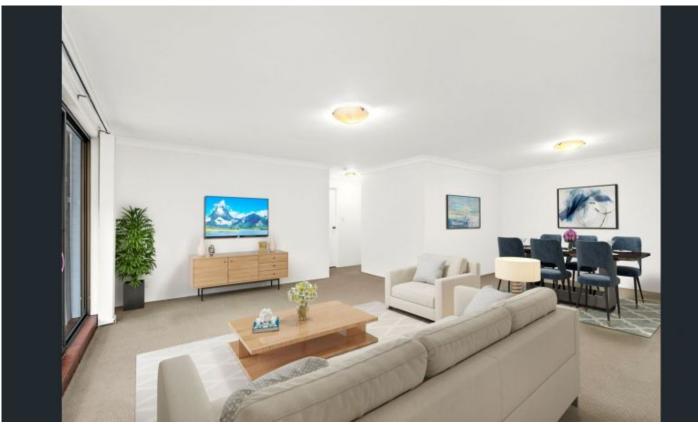

- Combined living & dining flows to the balcony
- Kitchen with breakfast bar & plenty of storage
- Two bedrooms, master with built-in wardrobe
- Neat bathroom, internal laundry, security intercom
- Secure single car space & sunny balcony