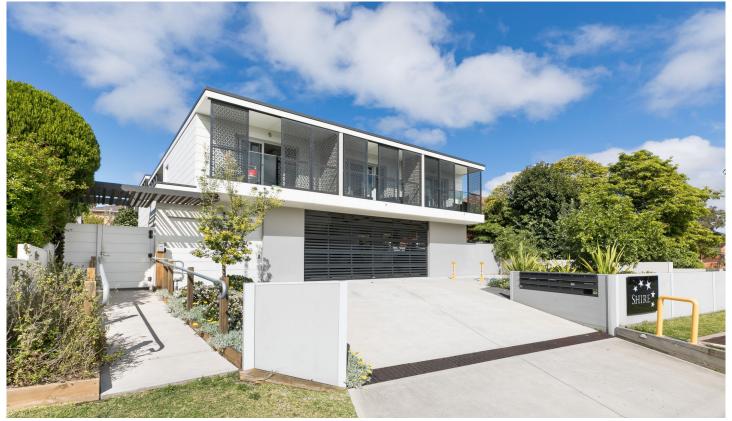

## 12/148 Kingsway Woolooware NSW

Located in a well-maintained complex this studio apartment offers modern interiors and a private top level position. Convenient to Cronulla beaches, shops, cafes and Woolooware station.

- Minimum 6 month lease with water & gas included
- Combined living/dining/bedroom with built-in robe
- Kitchenette with bar fridge, microwave & small cooktop
- Modern bathroom & split system air-conditioning
- Covered balcony with privacy screen + street parking
- Communal laundry with coin operated washing machines