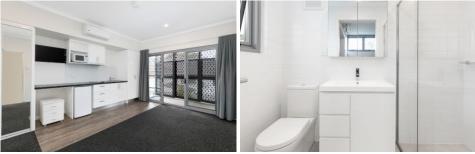

- Minimum 6 month lease with water & gas included
- Combined living/dining/bedroom with built-in robe
- Kitchenette with bar fridge, microwave & small cooktop
- Modern bathroom & split system air-conditioning
- Covered balcony with privacy screen + street parking
- Communal laundry with coin operated washing machines