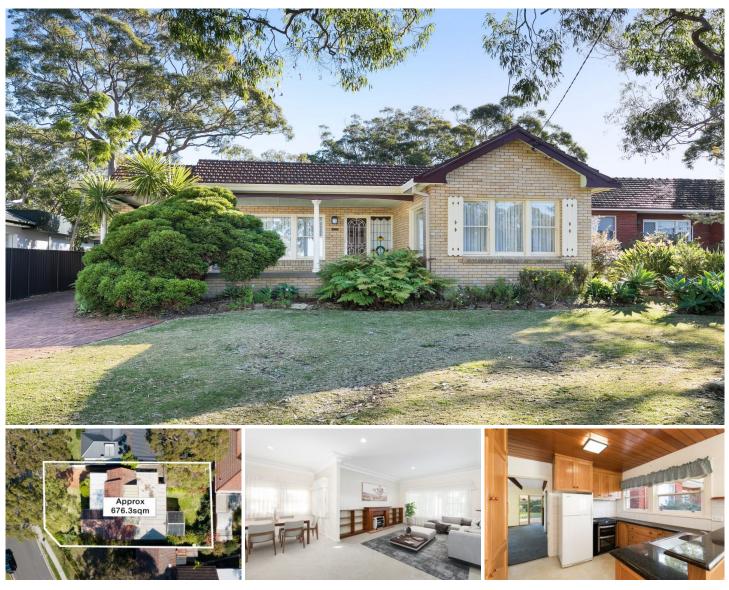

## 55 Saunders Bay Road Caringbah South NSW

Presented for the first time since built by the original owners, this superbly cared for and much-loved family home has stood the test of time and is in undisputedly immaculate condition. A seamless blend of charming period detail and graceful interiors create a choice of formal and informal living areas and effortless flow to the covered entertaining and garden lover's rear yard.

Adding to the picture is the impressive 676.3sqm (approx) parcel of level land zoned R2 low density residential and providing the potential for re-development (STCA), a renovation or architecturally designed dream home.

Positioned nearby local waterways, within 700m to Caringbah Public School, and convenient to local cafes, shops, parks and transport, this unique land holding