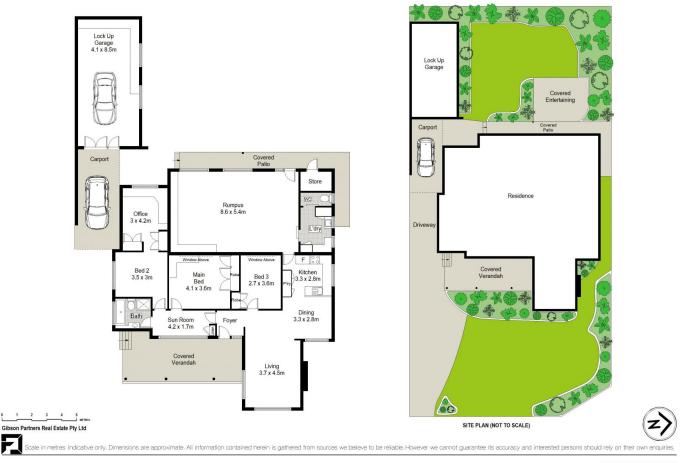

Adding to the picture is the impressive 676.3sqm (approx) parcel of level land zoned R2 low density residential and providing the potential for re-development (STCA), a renovation or architecturally designed dream home.

## 3 🎮 1 🚔 2 🚘

| Price | :\$ 2,180,000 |
|-------|---------------|
|       | 0 - 0         |

Land Size : 676.3 sqm

View : https://www.gibsonpartners.com/sale/nsw/s utherland/caringbah-south/residential/house /7668186