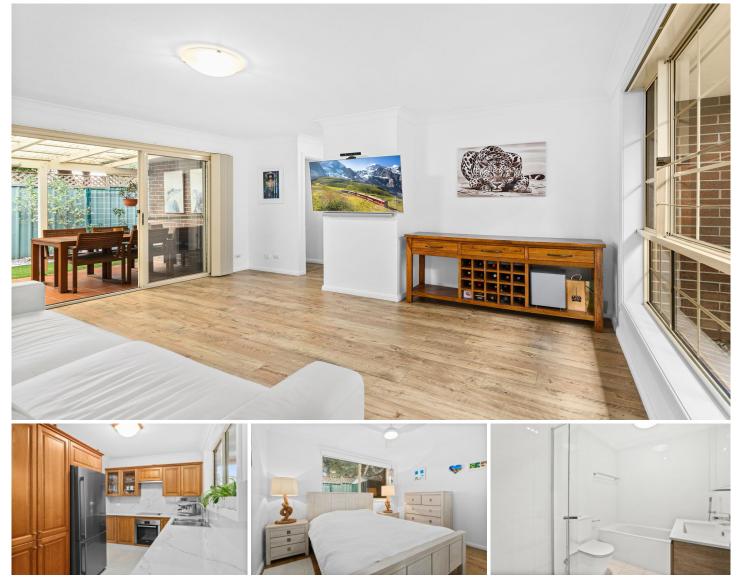

## 2/30 Linden Street Sutherland NSW

This beautifully renovated 2 bedroom villa is privately positioned in a small complex of only 4 and is nearby to Sutherland train station & shops.

- Renovated kitchen with s/steel oven & dishwasher
- Spacious lounge/dining area with floating timber floors
- 2 bedrooms with mirrored built-in robes & ceiling fans
- Modern bathroom with bath and shower, internal laundry
- Covered entertaining area and grassed rear yard
- Single lock-up garage with internal access