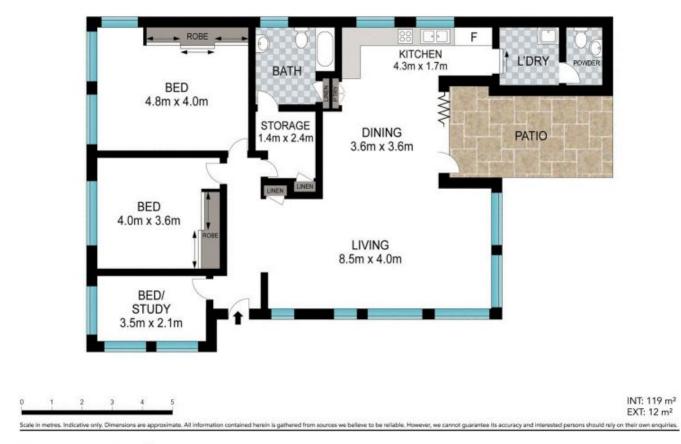

## 95 Kingsway Cronulla NSW

This single level residence offers a functional floorplan, provides a lifestyle of relaxed family living and is conveniently located nearby to transport, shops and beaches.

- Renovated large kitchen with plenty of storage
- Large living area flowing to north facing yard
- 3 good sized bedrooms, 2 with built in robes
- Timber floors throughout, reverse cycle A/C
- Ample off street parking for cars, boat, trailers
- Pets on application