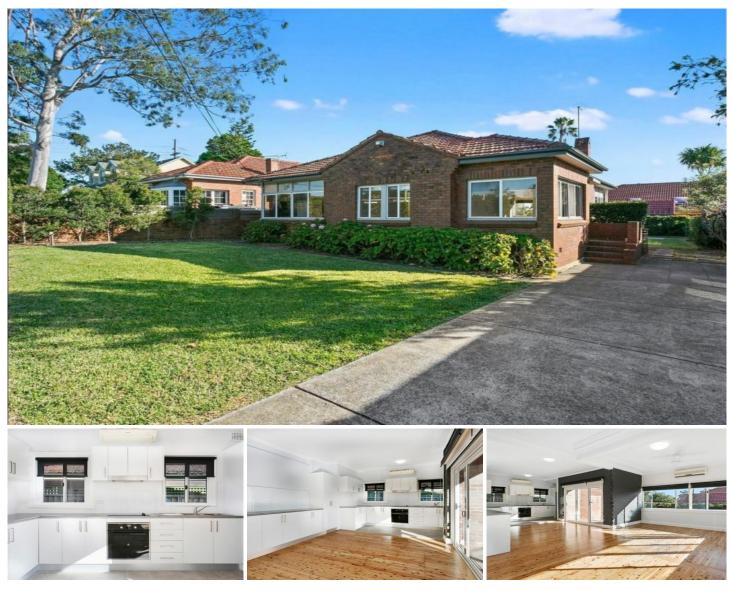

## 95 Kingsway Cronulla NSW

This single level residence offers a functional floorplan, provides a lifestyle of relaxed family living and is conveniently located nearby to transport, shops and beaches.

- Renovated large kitchen with plenty of storage
- Large living area flowing to north facing yard
- 3 good sized bedrooms, 2 with built in robes
- Timber floors throughout, reverse cycle A/C
- Ample off street parking for cars, boat, trailers
- Pets on application

Please register for inspections via 'Book Inspection' or 'Email Agent' buttons.

Otherwise we unfortunately aren't able to notify you of any inspection changes.

3 🎮 1 🚰 3 🚘

View : https://www.gibsonpartners.com/lease/nsw/suther land/cronulla/residential/house/7674191

Joseph Guerzoni 02 9523 1333

95 Kingsway, Cronulla