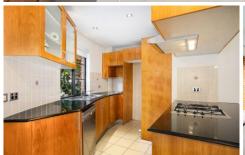

Positioned in a popular tree-lined street and conveniently located within moments to Gunnamatta Bay, Shelly & surrounding beaches, cosmopolitan eateries, Cronulla shopping mall and train station.

- Ground floor, villa-style apartment with generous entertaining courtyard
- Spacious open plan and light filled interiors flow seamlessly outdoors
- Granite-finished kitchen with gas cooktop; split-system air con & gas heating