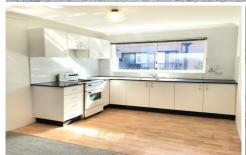

## 11/20 Searl Road Cronulla NSW

Situated on the top floor of a well-maintained block, this neat 1 bedroom apartment is nearby to Cronulla's beaches, shops & transport.

- Neat kitchen with adjoining living area
- Bedroom with mirrored built-in-robe
- Updated bathroom with laundry facilities
- Freshly painted, new carpet throughout
- Security intercom entry, single carspace