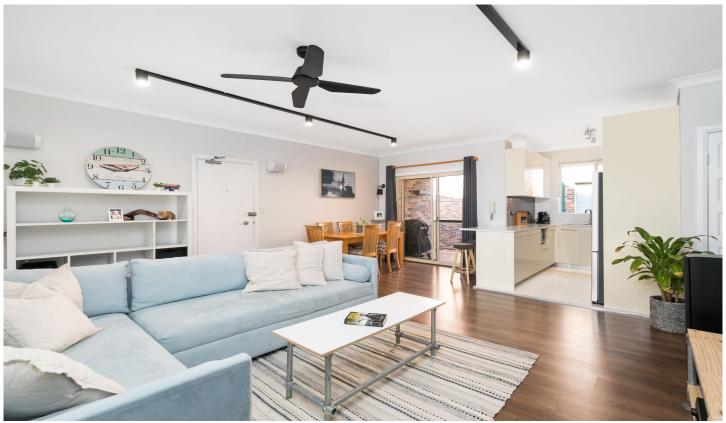

## 14/241-245 Kingsway Caringbah NSW

Presenting a spacious floorplan of modern interiors, this two bedroom apartment flooded with natural light is positioned on the first floor of a well-maintained security block and convenient to local shops, cafes, and transport.

- Open-plan living & dining area flows to the balcony
- Stylish galley style kitchen with s/steel appliances
- Two good sized bedrooms fitted with built-in wardrobes
- Modern bathroom & internal laundry with custom cabinetry
- Covered balcony, tandem lock-up garage & security intercom