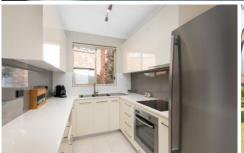

- Open-plan living & dining area flows to the balcony
- Stylish galley style kitchen with s/steel appliances
- Two good sized bedrooms fitted with built-in wardrobes
- Modern bathroom & internal laundry with custom cabinetry
- Covered balcony, tandem lock-up garage & security intercom