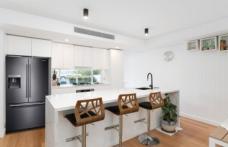

- Architecturally designed townhouse within the boutique complex 'Moana'
- ? Open plan, sunlight interiors flow to a north facing entertaining courtyard
- ? Gourmet island kitchen with stone benchtops and Miele appliances