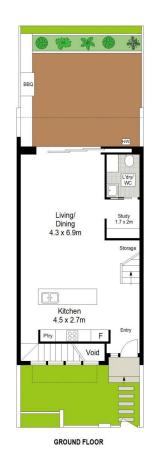

2/32 Seaview Street, Cronulla

Garage 6.1 x 5.5m

LOWER GROUND FLOOR

**GIBSON**