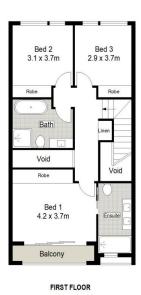

2/32 Seaview Street, Cronulla

Garage 6.1 x 5.5m

LOWER GROUND FLOOR

**GIBSON**