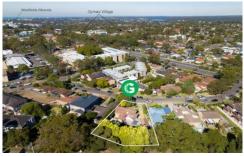

Enjoying the benefits of a north westerly aspect and situated within a central locale just 150m to Gymea College, 450m to Hazelhurst Arts Centre, 700m to Gymea village shops, cafes and train station.

- Generous block of approximately 1043sqm, Zoned R3 Medium Density
- Original home with two living areas and timber kitchen,