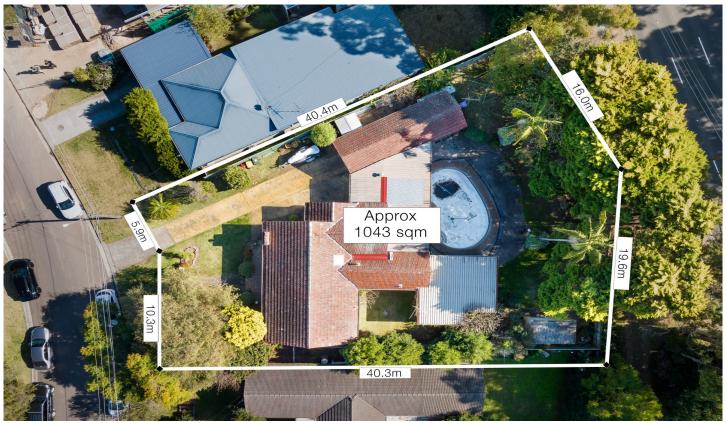

## 7 Foch Avenue Gymea NSW

Explore the enormous potential offered by this tightly held family home being offered for the first time in over 50 years. Nestled in a quiet street of Gymea, this original three-bedroom residence offers the perfect opportunity for a clever development that capitalises on its substantial 1043sqm (approx.) block of land and R3 Medium Density Residential zoning.

Enjoying the benefits of a north westerly aspect and situated within a central locale just 150m to Gymea College, 450m to Hazelhurst Arts Centre, 700m to Gymea village shops, cafes and train station.

- Generous block of approximately 1043sqm, Zoned R3 Medium Density
- Original home with two living areas and timber kitchen,