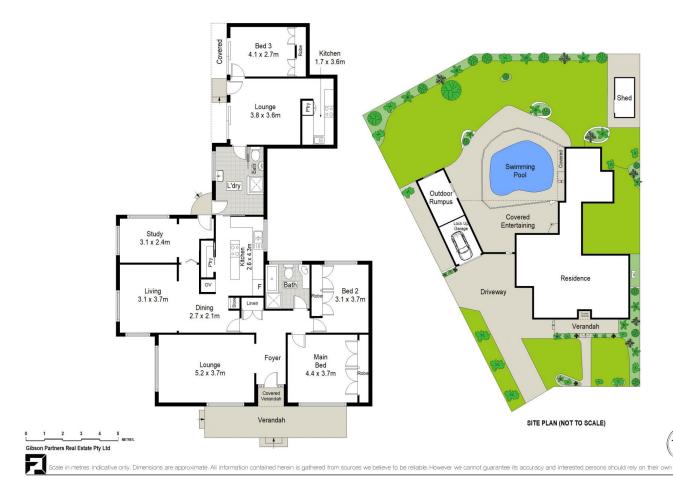

## 7 Foch Avenue Gymea NSW

Explore the enormous potential offered by this tightly held family home being offered for the first time in over 50 years. Nestled in a quiet street of Gymea, this original three-bedroom residence offers the perfect opportunity for a clever development that capitalises on its substantial 1043sqm (approx.) block of land and R3 Medium Density Residential zoning.

Enjoying the benefits of a north westerly aspect and situated within a central locale just 150m to Gymea College, 450m to Hazelhurst Arts Centre, 700m to Gymea village shops, cafes and train station.

- Generous block of approximately 1043sqm, Zoned R3 Medium Density
- Original home with two living areas and timber kitchen,