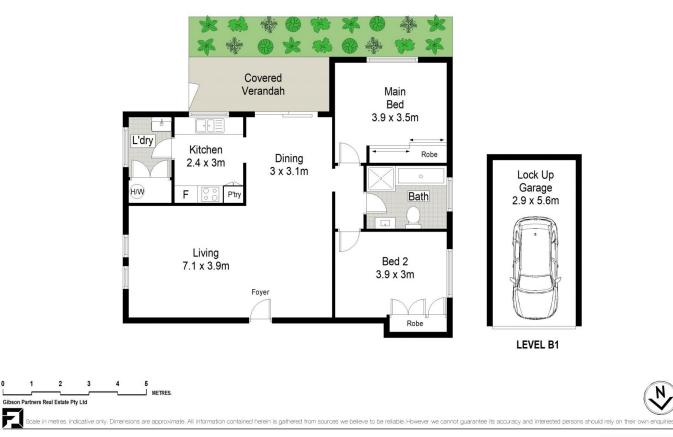

Ideal as an investment or first home, this apartment is nestled in a prime central location and convenient to Caringbah Railway, shopping village, YMCA, Library and cafes.

- Quiet ground floor position with sunny northerly aspect
- Spacious interiors flow to outdoor entertaining terrace
- Light-filed kitchen with quality stainless appliances
- Two generous bedrooms with ceiling fans and BIRs
- Full size bathroom, internal laundry with extra storage
- Well maintained security block, intercom entry and LUG