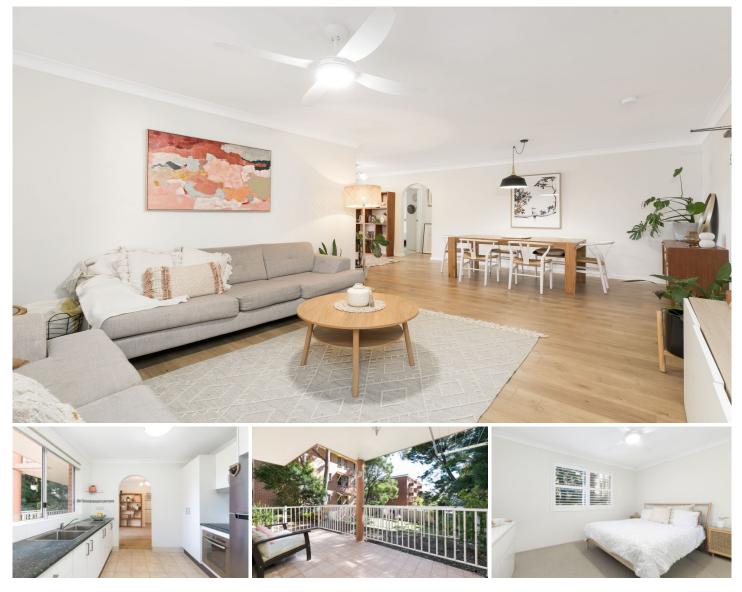

## 1/271-275 Kingsway Caringbah NSW

Offering a sunny northerly aspect, this expansive villa-style apartment is located on the ground floor and is graced with natural light filled interiors that flow out onto a covered outdoor entertaining terrace.

Ideal as an investment or first home, this apartment is nestled in a prime central location and convenient to Caringbah Railway, shopping village, YMCA, Library and cafes.

- Quiet ground floor position with sunny northerly aspect
- Spacious interiors flow to outdoor entertaining terrace
- Light-filed kitchen with quality stainless appliances
- Two generous bedrooms with ceiling fans and BIRs
- Full size bathroom, internal laundry with extra storage
- Well maintained security block, intercom entry and LUG