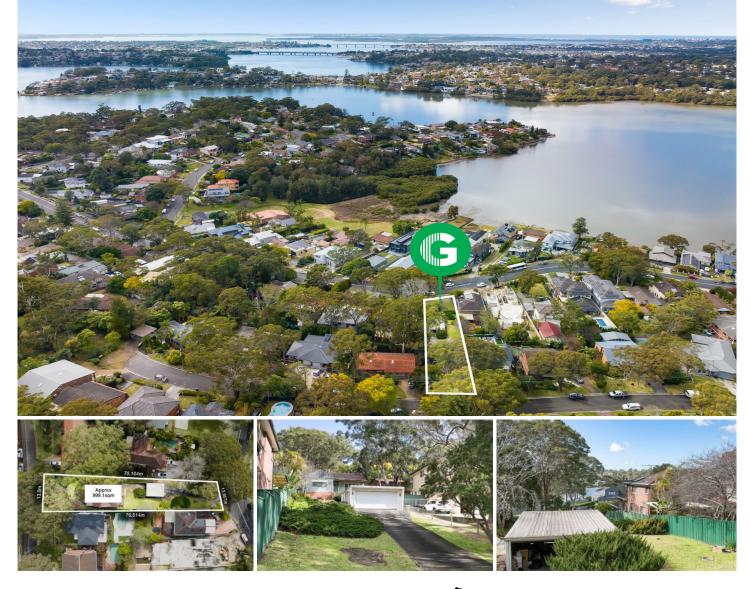

## 49 Como Road Oyster Bay NSW

Introducing an exciting opportunity for owner occupiers and builders to capitalise on this unique residential land holding of almost 1000sqm providing two street access (STCA) and positioned in a great lifestyle location nearby the waters of Oyster Bay.

Currently consisting of a quaint two bedroom cottage with immaculate interiors and water views, there is an opportunity to live in or lease out the residence while you await DA approval for your dream home and reap the benefits of this the convenient location within approximately 550m to village store and café, 650m to Oyster Bay Public School, 2.3km to Kareela Village shops and Jensen's Restaurant, 2.3m to Como train Station, 2.1km to Como hotel and 2.6m to Como Marina.

## 2 🎮 1 🚔 5 🚘

Land Size : 999.1 sqm

View : https://www.gibsonpartners.com/sale/nsw/s utherland/oyster-bay/residential/house/7713 277

Chris Walsh 02 9523 1333

49 Como Road, Oyster Bay

GIBSON