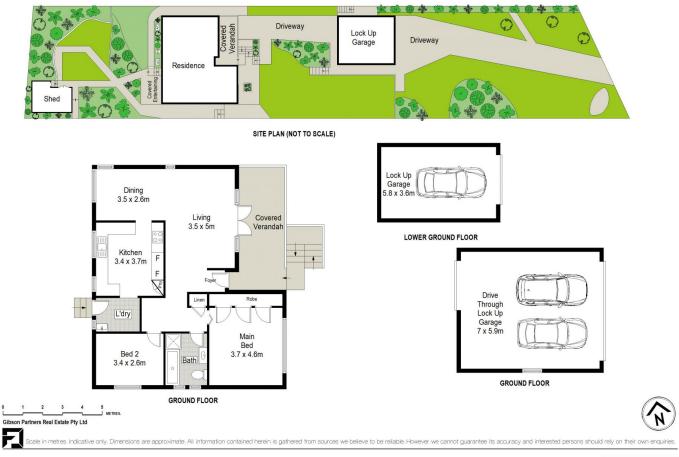

## 2 🎮 1 🚔 5 🚘

Land Size : 999.1 sqm

View : https://www.gibsonpartners.com/sale/nsw/s utherland/oyster-bay/residential/house/7713 277

Chris Walsh 02 9523 1333

49 Como Road, Oyster Bay

GIBSON