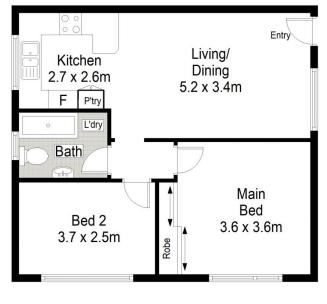

## 5/20 Marlo Road Cronulla NSW

Superbly positioned within approx 350m to Cronulla's beaches, 700m to Cronulla mall and its array of shops, and eateries, this immaculately presented first floor apartment offers a fantastic entry point into the ever-popular Cronulla real estate market.

Ideal as a first home or investment, there is a great opportunity to make further improvements and reap the benefits of this ultra convenient location.

- First floor position with only one common wall
- Light filled interiors enjoy a sunny northeast aspect
- Combined lounge and dining area, split system AC
- Neat kitchen, original bathroom with laundry facilities
- Two good size bedrooms, main with large built-in robe
- Well maintained boutique block of only eight units

## 2 📭 1 🔓 1 🗬

**View**: https://www.gibsonpartners.com/sale/nsw/sutherland/cronulla/residential/unit/7720231

Ivan Lampret 02 9523 1333

Karla Madgwick 02 9523 1333

LEVEL 1 GROUND FLOOR

0 1 2 3 4 5

Scale in metres. Indicative only. Dimensions are approximate. All information contained herein is gathered from sources we believe to be reliable. However we cannot guarantee its accuracy and interested persons should rely on their or