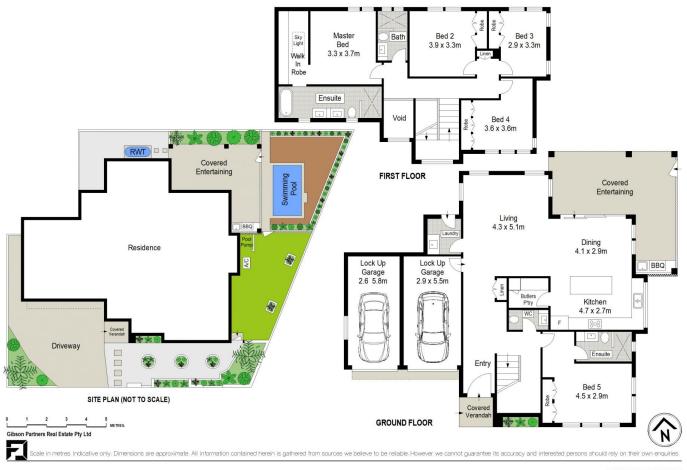

## 5 🛤 3 🏪 2 🚘

Land Size : 344 sqm View : https://ww

: https://www.gibsonpartners.com/sale/nsw/s utherland/caringbah-south/residential/house /7723261

Ivan Lampret 02 9523 1333

Karla Madgwick 02 9523 1333

115 Telopea Avenue, Caringbah South