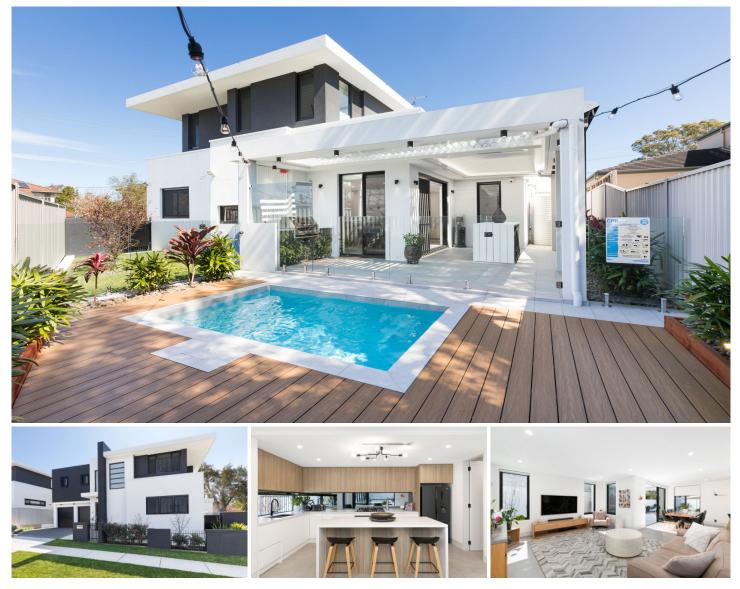

## 115 Telopea Avenue Caringbah South NSW

Striking from the outside, stunning from within; this contemporary home combines state-of-the-art interiors with premium appointments and bespoke features across two opulent levels. Expertly crafted to take full advantage of its desirable northerly aspect with the sleek interior visually enhanced by the rich natural sunlight, soaring ceilings and seamless indoor/outdoor integration.

Positioned to enjoy a vast selection of lifestyle activities with close proximity to Port Hacking Waterways, Caringbah CBD, prominent schools, cafe society, Caringbah Shopping Village, Camelia Gardens, Westfield Miranda and Cronulla beaches.

- North facing open plan lounge and dining flows effortlessly outdoors