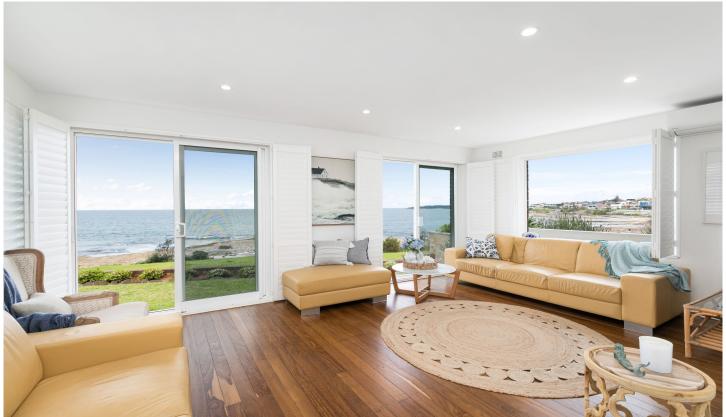

## 4/16 Coast Avenue Cronulla NSW

Drenched in morning sunshine, this unique dual level apartment is situated directly on The Esplanade with an open ocean vista. Boasting deceptively grand proportions behind its discreet façade, this three bedroom apartment has been beautifully renovated throughout and offers an unrivalled lifestyle opportunity.

- Unique dual level apartment with views enjoyed from every room
- Direct access to The Esplanade from your own back door
- Beautifully renovated Caesarstone kitchen with quality appliances
- Separate living room drenched in breathtaking ocean views & A/C
- Hardwood timber floors downstairs, plantation shutters throughout