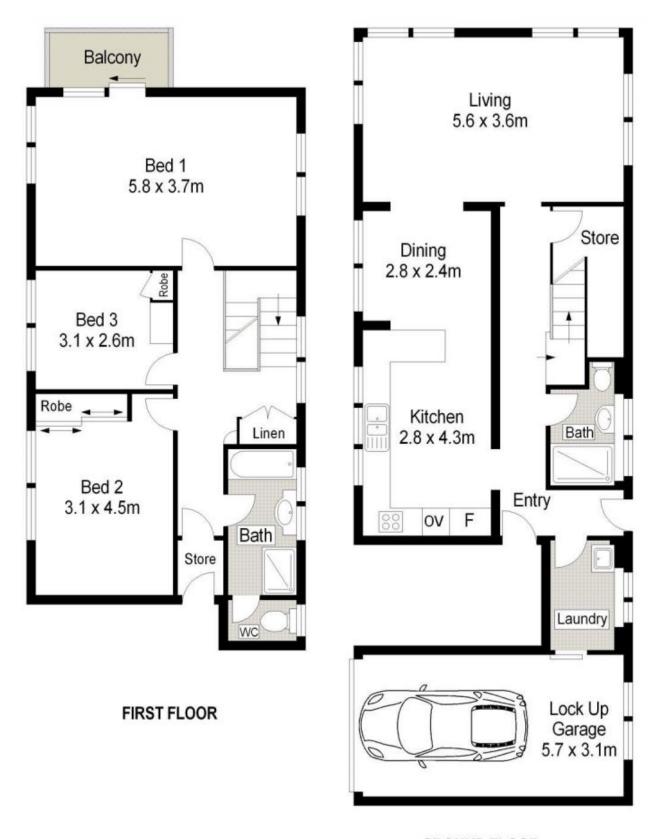

3 🕒 2 🖺 1 🗬

**View**: https://www.gibsonpartners.com/lease/nsw/suther land/cronulla/residential/apartment/7733781

Mikayla Preston 02 9523 1333

## **GROUND FLOOR**

(Z)

Scale in metres. Indicative only. Dimensions are approximate. All information contained herein is gathered from sources we believe to be reliable. However we cannot guarantee its accuracy and interested persons should rely on their own enquiries.