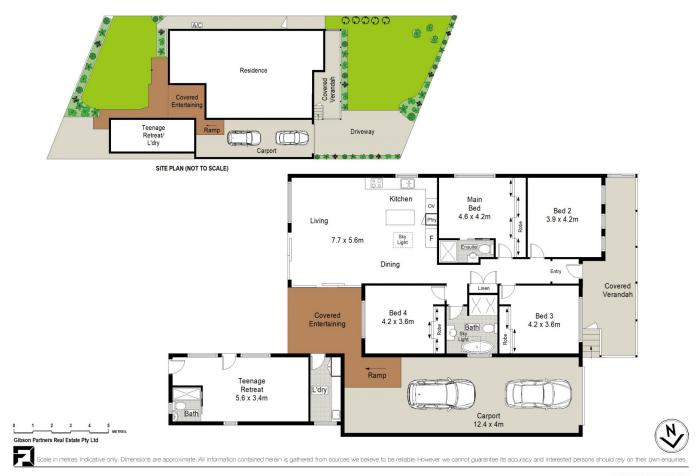

## 304 Willarong Road Road Caringbah South NSW

This single level family home may seem quite modest from the street but step within and you will discover an impressive floorplan that utilises space and natural light to perfection. Designed for easy indoor/outdoor entertaining further enhanced by versatile living spaces, an outdoor entertaining deck and level rear yard.

Ideally located in Caringbah South convenient to local schools, shops, cafes and transport, this welcoming, light-filled abode provides the perfect setting for those in search of low maintenance living without compromising on space or style.

- Open plan family living blends seamlessly into outdoor entertaining
- Spacious Caesarstone island kitchen with quality

5 🗀 3 🖶 3 🚘

**Price** : \$ 2,030,000 **Land Size** : 575 sqm

View: https://www.gibsonpartners.com/sale/nsw/s