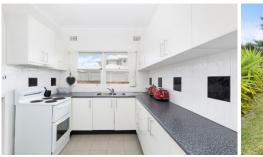

- 3 generous bedrooms with built-in robes
- Combined lounge and dining room
- Kitchen with plenty of cupboard space
- Oversized grassed yard & single lock up garage
- Timber floorboards, internal laundry