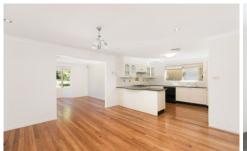

- Gourmet kitchen with dishwasher & gas cooking
- Combined lounge/dining area, rumpus room
- 4 bedrooms with built-in robes, 5th bedroom or home office
- Master bedroom with ensuite and walk in robe
- Main bathroom with separate shower and bath
- Internal laundry with toilet downstairs, air conditioning
- New carpet and freshly painted throughout
- Split level yard with sheltered alfresco entertaining
- Double lock up garage with internal access