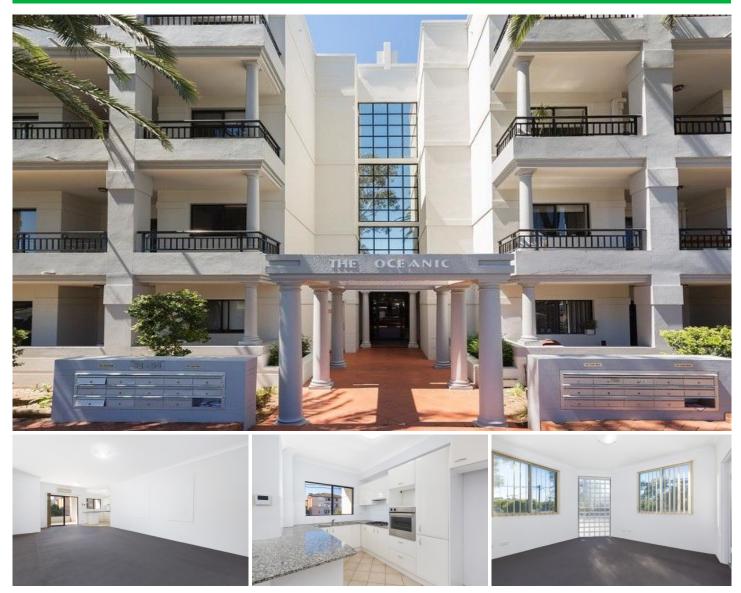

## 9/52 Kingsway Cronulla NSW

This spacious North facing two bedroom apartment is immaculately presented throughout with large open-plan interiors and enjoys a convenient location within a leisurely stroll to Cronulla's beaches, shops, restaurants & transport.

- Spacious living & dining leads to north facing balcony
- Gas kitchen with granite benches, s/s appliances
- Generous main bedroom with walk in robe & ensuite
- Sunny second bedroom with access to balcony
- Fully tiled bathroom with separate bath & shower
- Split system A/C, internal laundry & linen cupboard
- Security block, lift access & single lock-up garaging