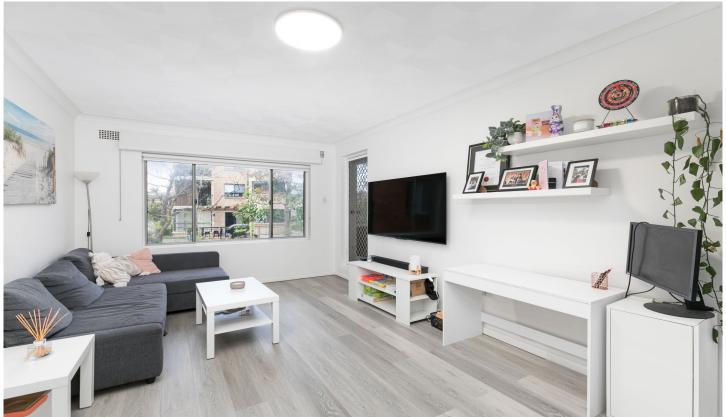

Located on the first floor, this property features sunny light filled interiors and a pleasant outlook.

- Security complex, first floor apartment with north east aspect
- Combined living & dining room open out to a sunny balcony
- Well-presented kitchen with breakfast bar ideal for casual dining
- One bedroom with built-in wardrobe & ensuite style bathroom