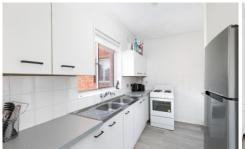

Located on the first floor, this property features sunny light filled interiors and a pleasant outlook.

- Security complex, first floor apartment with north east aspect
- Combined living & dining room open out to a sunny balcony
- Well-presented kitchen with breakfast bar ideal for casual dining
- One bedroom with built-in wardrobe & ensuite style bathroom