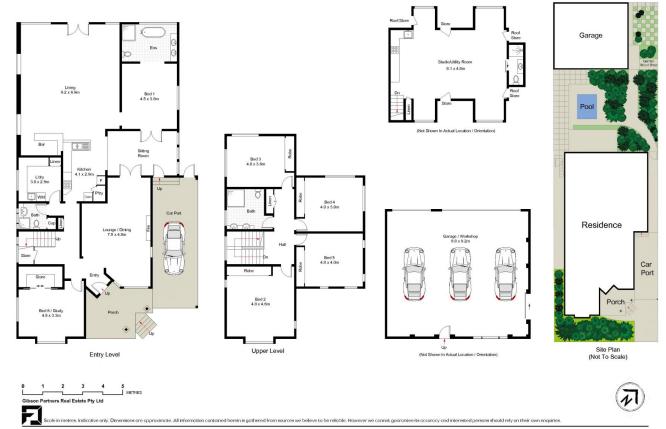

## 38 Wentworth Street Caringbah South NSW

Set on a generous 803sqm parcel of land, this solid family home blends charming period detail and graceful interiors to create a choice of formal and informal living areas and effortless flow to the covered entertaining, inground pool and Tuscan inspired garden.

Radiating character and warmth from the high ornate ceilings, decorative lead light windows and solid timber flooring, this delightful home provides a welcoming haven for growing families demanding space in a sought-after locale convenient to everyday essentials of local schools, sporting fields, waterways, village shops and transport.

- Charming period detail and graceful interiors throughout
- Expansive family living and dining flows to outdoor entertaining

6 📭 4 🟪 5 🚘

Land Size: 803 sqm

View : https://www.gibsonpartners.com/sale/nsw/s utherland/caringbah-south/residential/house