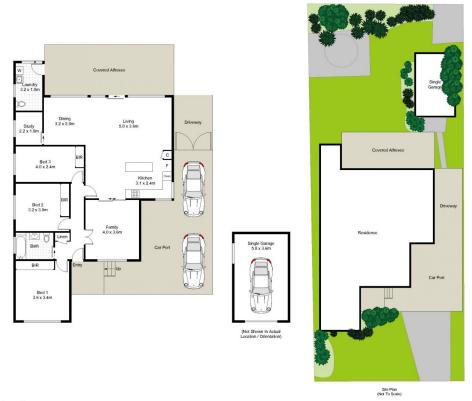

## 89 Burraneer Bay Road Burraneer NSW

Warm and welcoming upon entry, this much-loved single level home presents the perfect opportunity for young families or downsizers. Immaculately presented throughout, this delightful residence enjoys light-filled interiors, two spacious living areas and secure north facing rear yard with covered outdoor entertaining.

- Charming family home ideal for young families or downsizers
- Modern open plan kitchen with stainless steel appliances
- Large family lounge and dining flows effortlessly outdoors

3 📭 1 🖺 3 🗬

Land Size: 575 sqm

89 Burraneer Bay Road, Burraneer

GIBSON