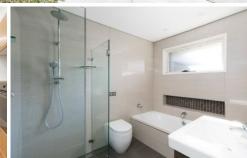

- Spacious L-shaped combined living & dining area
- Neat kitchen features stainless steel appliances
- Three bedrooms, built-in wardrobes & new carpet
- Two bathrooms, internal laundry & timber flooring
- Additional family/sunroom + outdoor entertaining area
- Double lock-up garaging & large level grassed yard
- Pets on application -