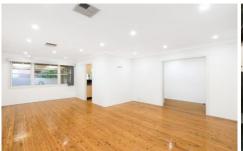

- Spacious L-shaped combined living & dining area
- Neat kitchen features stainless steel appliances
- Three bedrooms, built-in wardrobes & new carpet
- Two bathrooms, internal laundry & timber flooring
- Additional family/sunroom + outdoor entertaining area
- Double lock-up garaging & large level grassed yard
- Pets on application -