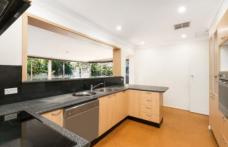

- Spacious L-shaped combined living & dining area
- Neat kitchen features stainless steel appliances
- Three bedrooms, built-in wardrobes & new carpet
- Two bathrooms, internal laundry & timber flooring
- Additional family/sunroom + outdoor entertaining area
- Double lock-up garaging & large level grassed yard
- Pets on application -