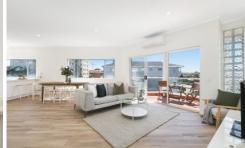

## 12/31-35 Ewos Parade Cronulla NSW

Ideally located on the top floor, this beautifully renovated three bedroom apartment offers the ultimate coastal lifestyle with impressive ocean views. Bathed in glorious north-eastern sunshine, the oversized interiors are flooded in natural light and offer fresh paint, new blinds, modern kitchen, new floor coverings and a generous double lock up garage.

- Private top floor setting in secure block of only 12 apartments
- Flowing open plan living space featuring rare 2.8 metre

3 🗀 2 🔓 2 🚘

**View**: https://www.gibsonpartners.com/sale/nsw/sutherland/cronulla/residential/apartment/7767338