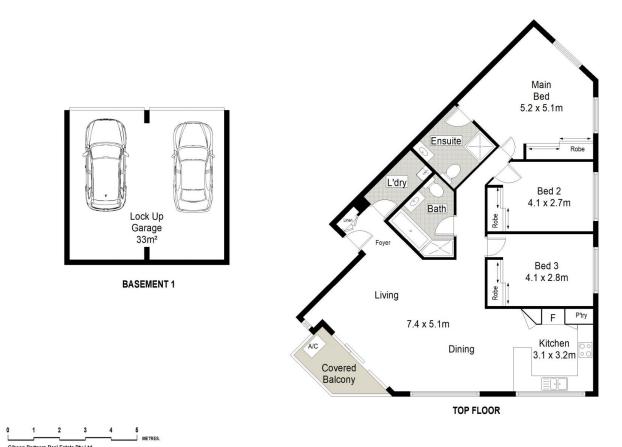

## 12/31-35 Ewos Parade Cronulla NSW

Ideally located on the top floor, this beautifully renovated three bedroom apartment offers the ultimate coastal lifestyle with impressive ocean views. Bathed in glorious north-eastern sunshine, the oversized interiors are flooded in natural light and offer fresh paint, new blinds, modern kitchen, new floor coverings and a generous double lock up garage.

- Private top floor setting in secure block of only 12 apartments
- Flowing open plan living space featuring rare 2.8 metre

3 🗀 2 🔓 2 🚘

**View**: https://www.gibsonpartners.com/sale/nsw/sutherland/cronulla/residential/apartment/7767338