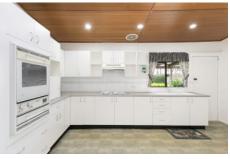

- Spacious living room and separate dining area
- Generous kitchen with plenty of cupboard space
- Bathroom with separate toilet and external laundry
- Three bedrooms with mirrored built-in wardrobes
- Fresh new carpet has been laid throughout
- Covered entertaining timber deck & grassed yard
- Single carport plus additional off-street parking