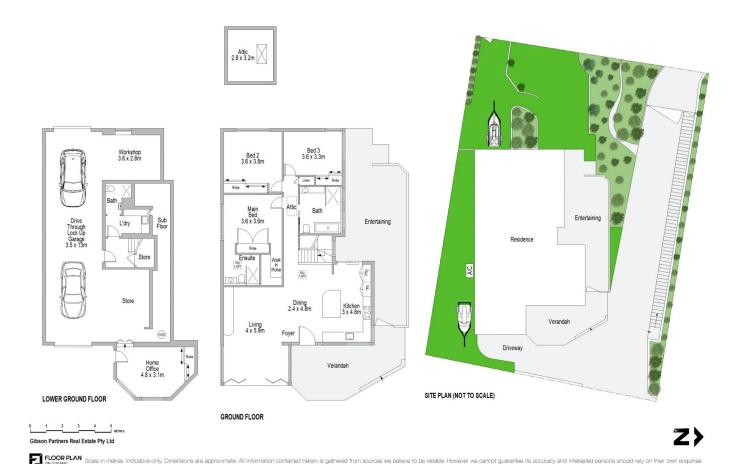

## 112 Arcadia Avenue Gymea Bay NSW

Enviably immersed in the tranquillity of a serene North West Arm backdrop and views of The Port Hacking River, this fully renovated abode offers a 'nothing to do' opportunity of great style and versatility. Abundant windows allow bay views and natural light to flood the home which boasts sleek living spaces, smart home automation, outdoor entertaining and loads of off-street parking.

Ideally placed within a premium bayside pocket of Gymea Bay with gated driveway entry, this beautiful home provides easy access to the water's edge, is set within the Catchment area for Gymea Bay Public and Kirrawee High School and convenient to local shops, cafes, parks and transport

- Sparkling water views over North West Arm and the Port

3 🗀 3 🔓 3 🚘

Land Size: 569 sqm

View : https://www.gibsonpartners.com/sale/nsw/s utherland/gymea-bay/residential/house/777

6192

**Chris Walsh** 02 9523 1333