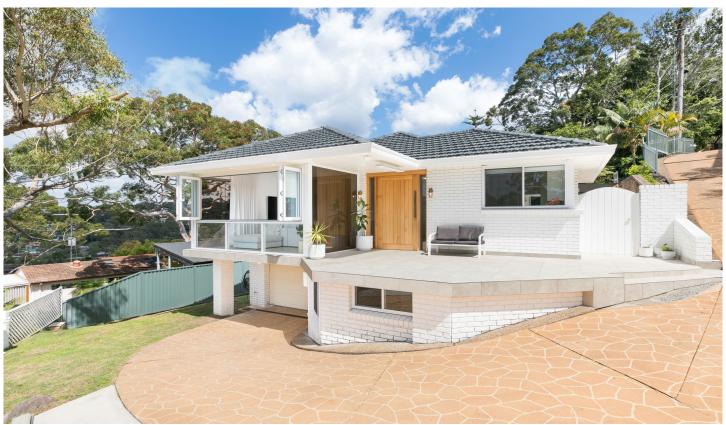

## 112 Arcadia Avenue Gymea Bay NSW

Enviably immersed in the tranquillity of a serene North West Arm backdrop and views of The Port Hacking River, this fully renovated abode offers a 'nothing to do' opportunity of great style and versatility. Abundant windows allow bay views and natural light to flood the home which boasts sleek living spaces, smart home automation, outdoor entertaining and loads of off-street parking.

Ideally placed within a premium bayside pocket of Gymea Bay with gated driveway entry, this beautiful home provides easy access to the water's edge, is set within the Catchment area for Gymea Bay Public and Kirrawee High School and convenient to local shops, cafes, parks and transport