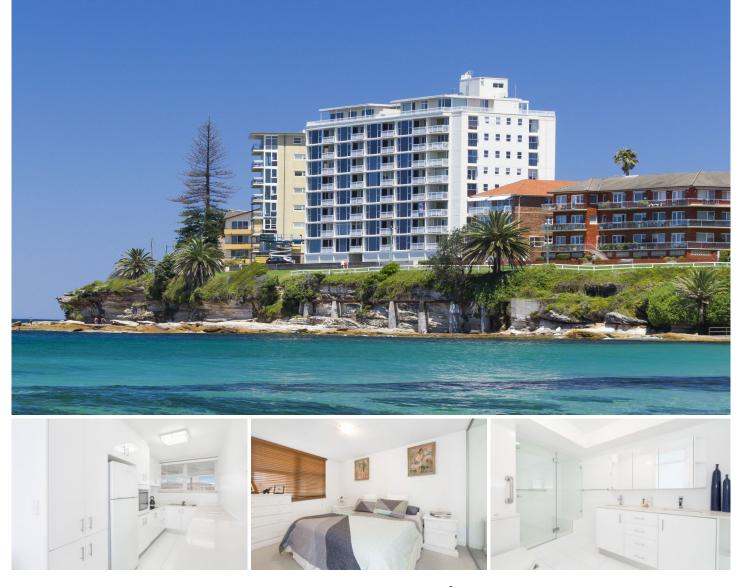

## 202/4-6 Boorima Place Cronulla NSW

Bathed in a northerly aspect and positioned on the 2nd floor of the iconic 'Tradewinds' complex, this exceptional two bedroom apartment showcases an absolute oceanfront position on the Esplanade and convenient to shops, cafes, transport and beaches.

- Captivating ocean views of Cronulla beaches & Boat Harbour

- Sunny northerly aspect with direct Esplanade access
- Galley style kitchen with granite benchtops & dishwasher
  Spacious bedrooms with mirrored built-in wardrobes
- Modern bathroom with laundry facilities, undercover balcony
- Second floor security building, remote single lock-up garage