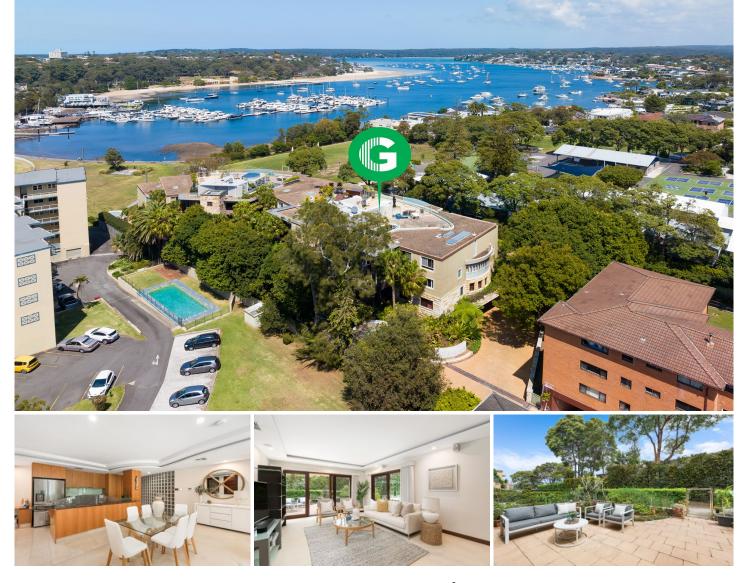

## A1/14-16 Burraneer Bay Road Cronulla NSW

Located in the iconic, award winning 'Tara' development, this exquisitely presented courtyard apartment boasts the ultimate in bayside luxury. Held by the original owners since new, the timeless curved architecture, versatile house-like proportions, expansive wrap around courtyard and natural elements of sandstone, copper and timber unite to make this a wonderful home enriched with superior finishes and an incredible coastal lifestyle.

Positioned on the foreshore of Gunnamatta Bay, convenient to a choice of wonderful beaches and within approximately 400m to Cronulla Mall and its array of amenities, cafes, restaurants and transport.

? Ground floor apartment set within Tara, built by Michel Bezzina