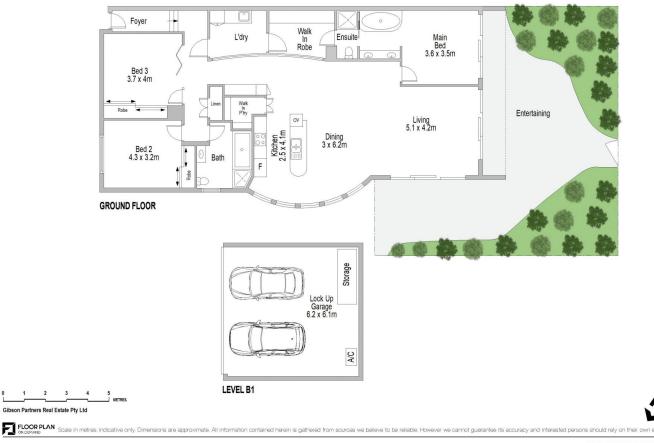

## A1/14-16 Burraneer Bay Road Cronulla NSW

Located in the iconic, award winning 'Tara' development, this exquisitely presented courtyard apartment boasts the ultimate in bayside luxury. Held by the original owners since new, the timeless curved architecture, versatile house-like proportions, expansive wrap around courtyard and natural elements of sandstone, copper and timber unite to make this a wonderful home enriched with superior finishes and an incredible coastal lifestyle.