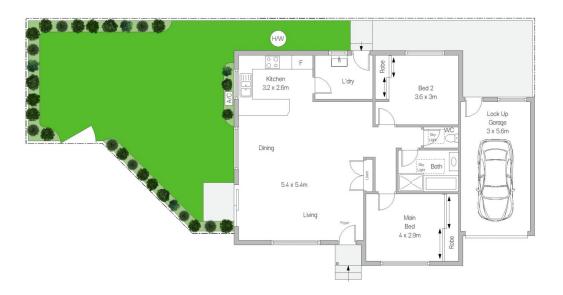

## 5/93-95 Soldiers Road Jannali NSW

Enjoying a private and peaceful setting at the back of a boutique development of ten, this low maintenance single level villa is ideally suited to a young couple/family or the astute downsizer. Bathed in sunshine, it offers spacious light-filled interiors, a fabulous grassed courtyard and further scope to add value and personalise.

Central to a huge choice of lifestyle conveniences with Jannali train stations, shops, restaurants, entertainment venues and schools nearby.

- Spacious lounge and dining area flows effortlessly outdoors
- Light filled kitchen open plan kitchen with breakfast bar
- Two good size bedrooms each featuring built-in wardrobes