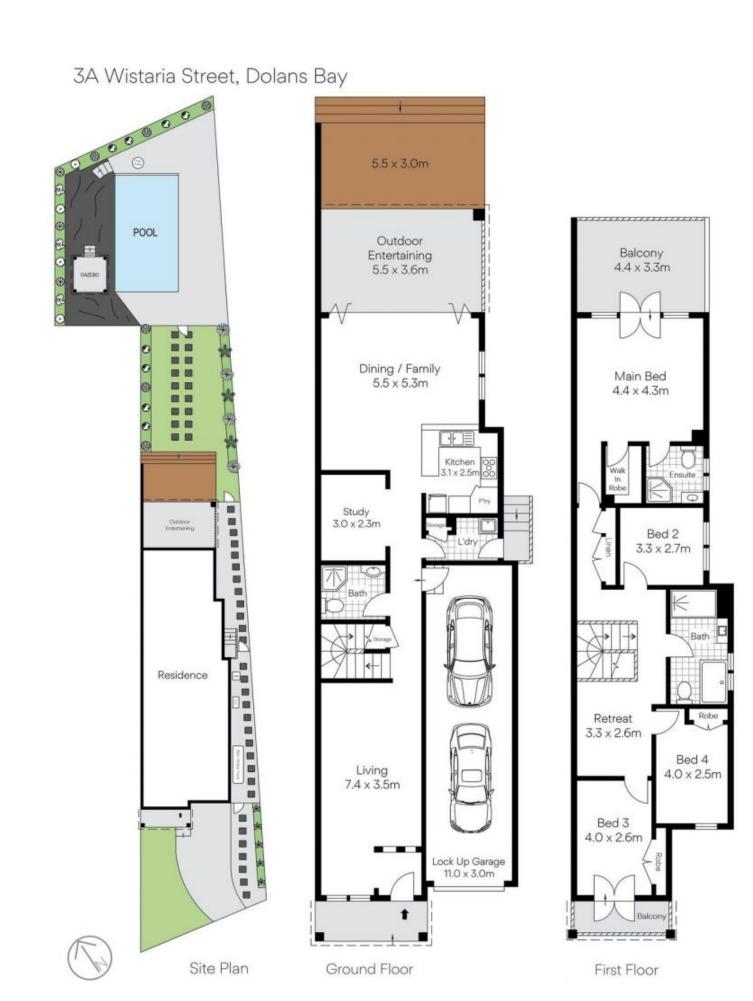

## 3a Wistaria Street Dolans Bay NSW

Designed to entertain, this home features a free flowing floorplan with covered alfresco deck with retractable awning, all just a short stroll down to Wally's Wharf & the Port Hacking waterway.

Located in a whisper quiet Dolans Bay street, this home is a true surprise packet, with the most incredible backyard, with luscious bamboo and a Balinese inspired cabana by the huge inground pool.

- Modern kitchen with stone benchtops, gas cooking, dishwasher and pantry
- Lounge and dining area with bi-fold doors leading to covered entertaining area
- Generous 2nd living area, home office, guest bathroom with shower and toilet

## 3A Wistaria Street, Dolans Bay