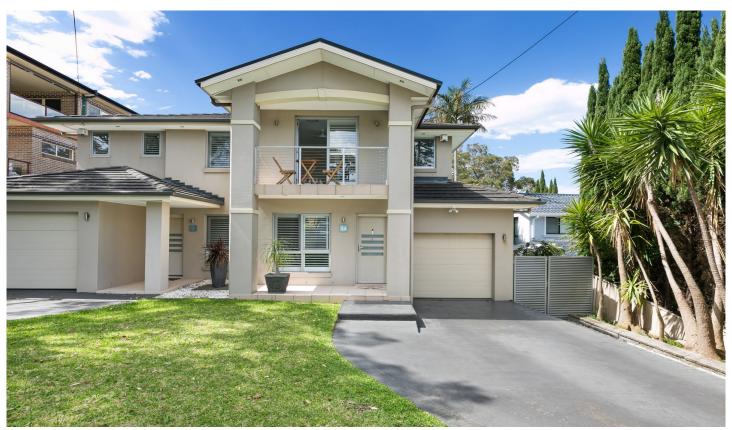

## 3a Wistaria Street Dolans Bay NSW

Designed to entertain, this home features a free flowing floorplan with covered alfresco deck with retractable awning, all just a short stroll down to Wally's Wharf & the Port Hacking waterway.

Located in a whisper quiet Dolans Bay street, this home is a true surprise packet, with the most incredible backyard, with luscious bamboo and a Balinese inspired cabana by the huge inground pool.

- Modern kitchen with stone benchtops, gas cooking, dishwasher and pantry
- Lounge and dining area with bi-fold doors leading to covered entertaining area
- Generous 2nd living area, home office, guest bathroom with shower and toilet