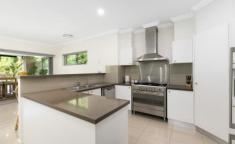

Located in a whisper quiet Dolans Bay street, this home is a true surprise packet, with the most incredible backyard, with luscious bamboo and a Balinese inspired cabana by the huge inground pool.

- Modern kitchen with stone benchtops, gas cooking, dishwasher and pantry
- Lounge and dining area with bi-fold doors leading to covered entertaining area
- Generous 2nd living area, home office, guest bathroom with shower and toilet