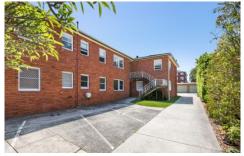

## 11/51 Caronia Avenue Woolooware NSW

Enjoying a top floor position with a sunny northwest aspect, this one bedroom unit presents a fantastic entry opportunity for first home buyers or investors alike. Featuring spacious light filled interiors, modern kitchen and registered car space all within a boutique development of only twelve.

Quietly positioned at the back of the block and located within 350m (approx) of Woolooware Train Station and convenient to Cronulla and its array of shops, cafes, restaurants and beaches.

- Top floor one bedroom apartment in block of only twelve
- ? Spacious and light-filled living area, modern kitchen
- Good size bedroom with built-in robe and ceiling fan
- Updated bathroom provides internal laundry facilities
- Positioned at the back of the block with registered car