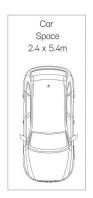

## 11/51 Caronia Avenue Woolooware NSW

Enjoying a top floor position with a sunny northwest aspect, this one bedroom unit presents a fantastic entry opportunity for first home buyers or investors alike. Featuring spacious light filled interiors, modern kitchen and registered car space all within a boutique development of only twelve.

Quietly positioned at the back of the block and located within 350m (approx) of Woolooware Train Station and convenient to Cronulla and its array of shops, cafes, restaurants and beaches.

- Top floor one bedroom apartment in block of only twelve
- ? Spacious and light-filled living area, modern kitchen
- Good size bedroom with built-in robe and ceiling fan
- Updated bathroom provides internal laundry facilities
- Positioned at the back of the block with registered car