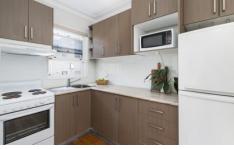

## 11/51 Caronia Avenue Woolooware NSW

Enjoying a top floor position with a sunny northwest aspect, this one bedroom unit presents a fantastic entry opportunity for first home buyers or investors alike. Featuring spacious light filled interiors, modern kitchen and registered car space all within a boutique development of only twelve.

Quietly positioned at the back of the block and located within 350m (approx) of Woolooware Train Station and convenient to Cronulla and its array of shops, cafes, restaurants and beaches.

- Top floor one bedroom apartment in block of only twelve
- ? Spacious and light-filled living area, modern kitchen
- Good size bedroom with built-in robe and ceiling fan
- Updated bathroom provides internal laundry facilities
- Positioned at the back of the block with registered car