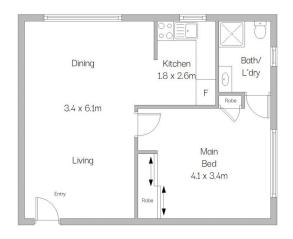

## 11/51 Caronia Avenue Woolooware NSW

Enjoying a top floor position with a sunny northwest aspect, this one bedroom unit presents a fantastic entry opportunity for first home buyers or investors alike. Featuring spacious light filled interiors, modern kitchen and registered car space all within a boutique development of only twelve.

Quietly positioned at the back of the block and located within 350m (approx) of Woolooware Train Station and convenient to Cronulla and its array of shops, cafes, restaurants and beaches.

- Top floor one bedroom apartment in block of only twelve
- ? Spacious and light-filled living area, modern kitchen
- Good size bedroom with built-in robe and ceiling fan
- Updated bathroom provides internal laundry facilities
- Positioned at the back of the block with registered car

1 🚐 1 🖺 1 🗬

**View**: https://www.gibsonpartners.com/sale/nsw/sutherl and/woolooware/residential/unit/7791779

Ivan Lampret 02 9523 1333

Farrah Tidmarsh 02 9523 1333

RAISED GROUND FLOOR

**GROUND FLOOR** 

11/51 Caronia Avenue, Woolooware