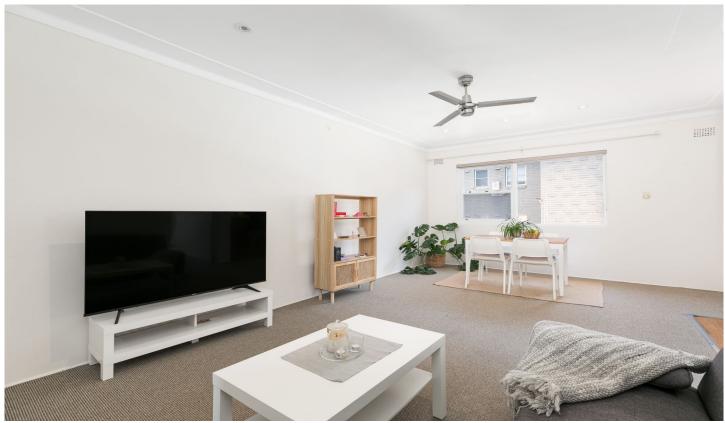

## 11/51 Caronia Avenue Woolooware NSW

Enjoying a top floor position with a sunny northwest aspect, this one bedroom unit presents a fantastic entry opportunity for first home buyers or investors alike. Featuring spacious light filled interiors, modern kitchen and registered car space all within a boutique development of only twelve.

Quietly positioned at the back of the block and located within 350m (approx) of Woolooware Train Station and convenient to Cronulla and its array of shops, cafes, restaurants and beaches.

- Top floor one bedroom apartment in block of only twelve
- ? Spacious and light-filled living area, modern kitchen
- Good size bedroom with built-in robe and ceiling fan
- Updated bathroom provides internal laundry facilities
- Positioned at the back of the block with registered car