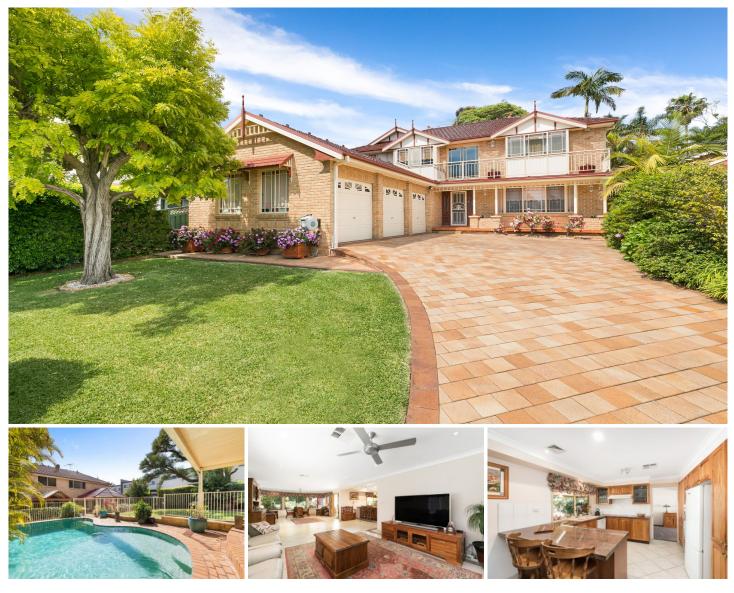

## **319 Port Hacking Road Miranda NSW**

Immaculately presented and perfectly maintained, this substantial brick residence offers flexibility, space and an unwavering commitment to family living. Bathed in northern sunshine, the expansive dual level floor plan provides abundant accommodation, a versatile choice of living areas and a seamless flow to the alfresco entertaining, in-ground pool and cabana.

Occupying approximately 670sqm with some views of the City and Botany Bay, this property holds immense appeal for those looking for a solid foundation to raise a family in a central location convenient to Westfield Shopping Centre, Miranda train station, excellent local schools and sporting fields.

- Oversized dual level brick home enjoying a sunny north