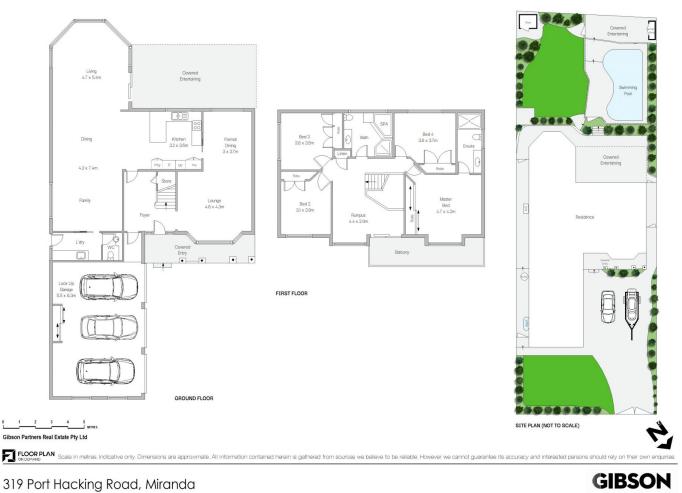

Occupying approximately 670sqm with some views of the City and Botany Bay, this property holds immense appeal for those looking for a solid foundation to raise a family in a central location convenient to Westfield Shopping Centre, Miranda train station, excellent local schools and sporting fields.