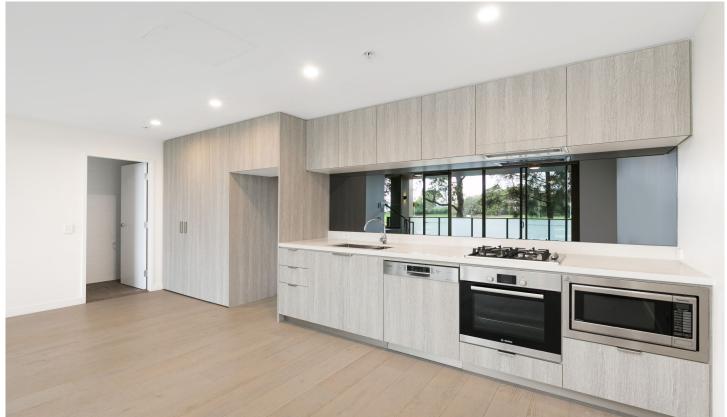

- Well-appointed open plan layout flows freely to a sunny balcony
- Caesarstone gas kitchen with luxury appliances, European laundry
- 2 bedrooms with built-in robes, master features ensuite & balcony
- Powder room, intercom, lift access, study area & secure car space
- Secure resort style complex providing access to pools & gym