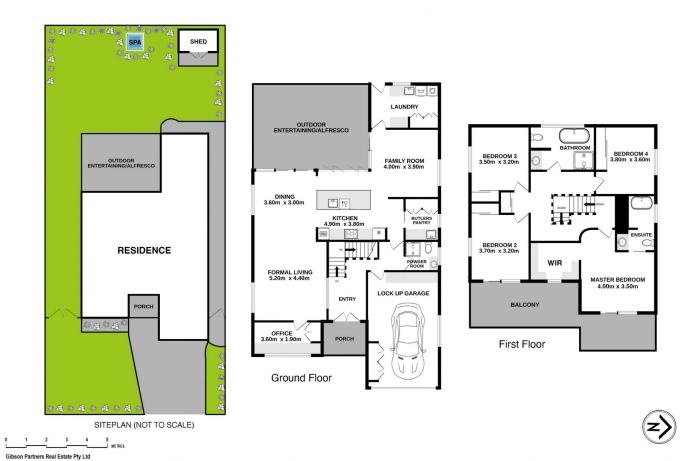

## 3 Green Street Cronulla NSW

Imaginatively transformed, this contemporary coastal abode boasts a touch of industrial flair and provides the perfect blend of quality and sophistication. The abundant light filled interiors have been cleverly designed to provide a seamless flow from the indoors out to the relaxed alfresco entertaining area, level lawn and spa.

Delivering the ultimate family lifestyle, this substantial full brick home is enviably located within 350m to Wooloware Station and Wills Rd Village shops and convenient to Cronulla Golf Course, schools, transport and approx 1km to a choice of wonderful beaches.

- Open plan interiors, multiple living areas, seamless indoor/outdoor flow
- Stunning stone island kitchen, quality appliances and

4 🗀 3 🔓 2 🖨

**Price** : \$ 3,000,000 **Land Size** : 563 sqm

View: https://www.gibsonpartners.com/sale/nsw/s