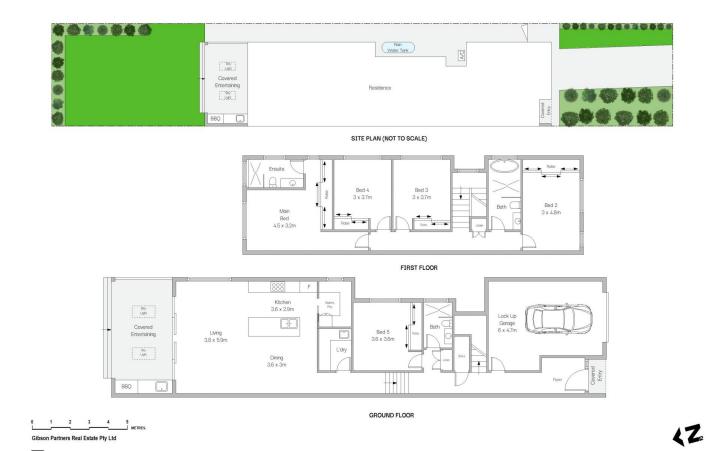

## 211A President Avenue Miranda NSW

Boasting an appealing contemporary style, this brand new duplex offers sleek sophisticated interiors across two striking levels. Abundant northern light floods the versatile floorplan, seamlessly integrating with the outdoors and creating the perfect home for luxury family living and entertaining all year round.

Promising a convenient low maintenance lifestyle placed within approximately 500m of Westfield Shopping Centre and its array of shops, cafes, restaurants and transport options.

- Flowing floor plan offers versatile living and seamless transitions
- Gourmet stone island kitchen boasts gas cooking and butler's pantry

5 🗀 3 📛 2 🚘

**View**: https://www.gibsonpartners.com/sale/nsw/sutherl and/miranda/residential/semi-detached/7818741

Ivan Lampret 02 9523 1333

Farrah Tidmarsh 02 9523 1333

211A President Avenue, Miranda

**GIBSON**