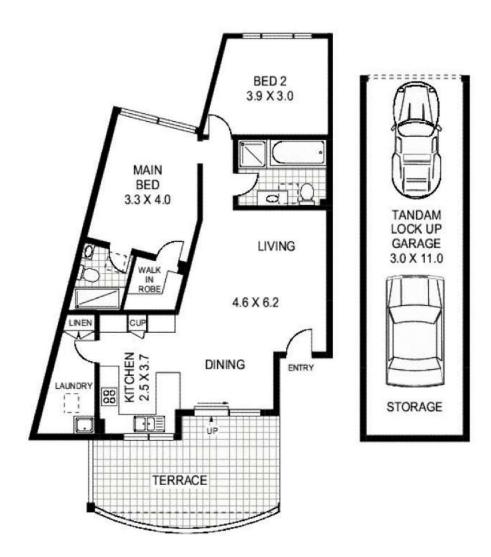

- Modern kitchen with gas cooking and dishwasher
- Open plan lounge/dining area, new carpet throughout
- Two bedrooms, main with ensuite and walk-in robe
- 2nd bedroom with new mirrored wardrobe
- Main bathroom with separate bath and shower
- Internal laundry with clothes dryer and linen cupboard
- New carpet, freshly painted, new split system A/C
- North facing entertaining balcony with pleasant outlook
- Tandem lock up garage in secure basement