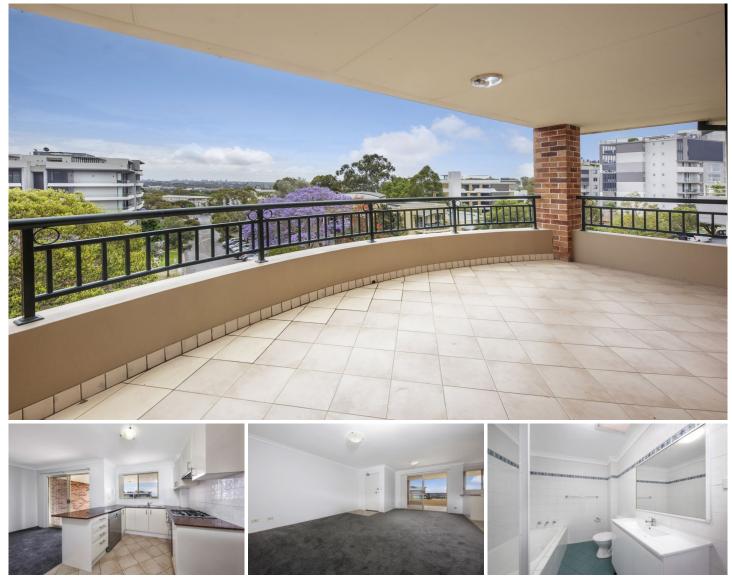

22/22-26 Urunga Parade Miranda NSW

Centrally located in the heart of Miranda, this apartment offers an oversized balcony and is perfectly positioned within an easy walk to quality restaurants, cafes, Westfields Miranda & train station.

- Modern kitchen with gas cooking and dishwasher
- Open plan lounge/dining area, new carpet throughout
- Two bedrooms, main with ensuite and walk-in robe
- 2nd bedroom with new mirrored wardrobe
- Main bathroom with separate bath and shower
- Internal laundry with clothes dryer and linen cupboard
- New carpet, freshly painted, new split system A/C
- North facing entertaining balcony with pleasant outlook
- Tandem lock up garage in secure basement