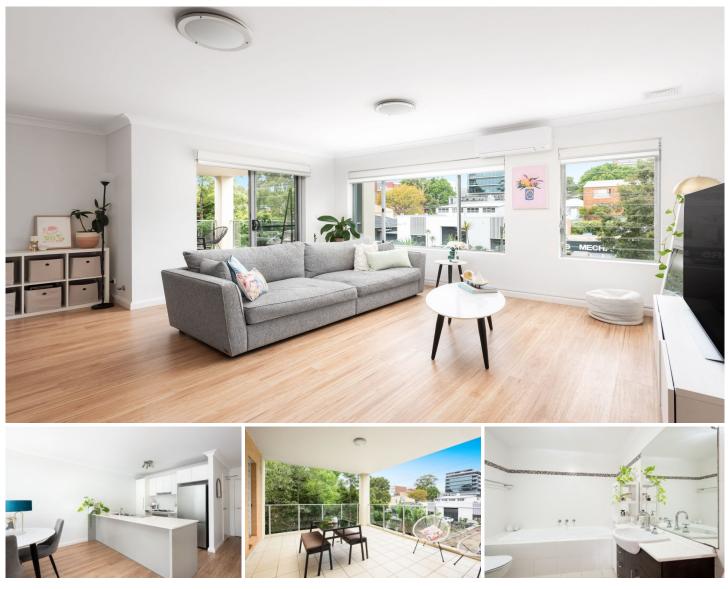

## 10/22-24 Victoria Street Wollongong NSW

Exuding contemporary appeal, this immaculate apartment offers the prized opportunity to live in luxury, while being surrounded by enviable lifestyle conveniences. Embellished by quality finishes and plenty of room to relax, with light-filled open plan interiors and pleasant local outlooks from almost every room.

Conveniently placed to enjoy a range of restaurants, wine bars and shopping delights, with both Wollongong Beaches just a stroll away.

- Impressive flowing floorplan offers light-filled open plan living areas

- All-weather entertainers' terrace with gas connectivity point for bbq

- Caesarstone kitchen presents gas appliances and casual