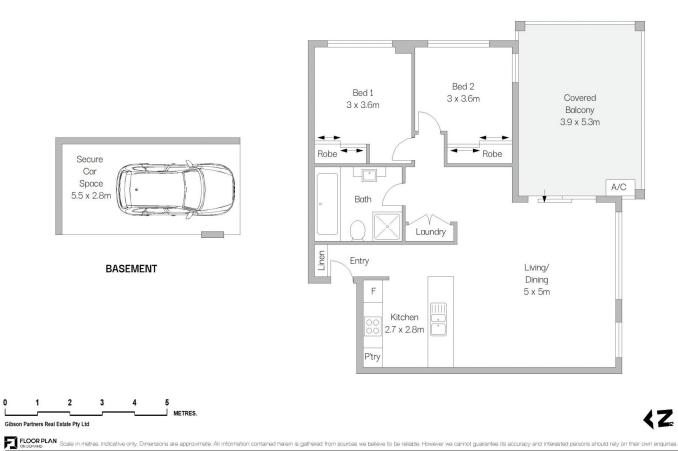

Conveniently placed to enjoy a range of restaurants, wine bars and shopping delights, with both Wollongong Beaches just a stroll away.

- Impressive flowing floorplan offers light-filled open plan living areas

- All-weather entertainers' terrace with gas connectivity point for bbq

- Caesarstone kitchen presents gas appliances and casual