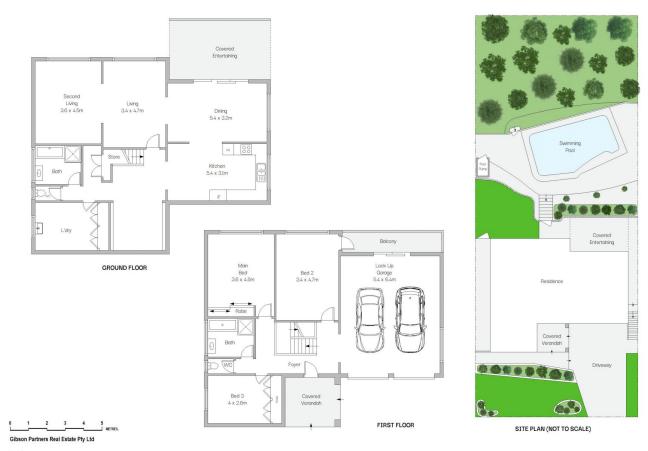

- Expansive light filled interiors provide formal and informal living areas

3 🗀 2 📛 4 🕰

Land Size: 575 sqm

View : https://www.gibsonpartners.com/sale/nsw/s

utherland/kareela/residential/house/782378

3

Ivan Lampret 02 9523 1333

Karla Madgwick 02 9523 1333

FLOOR PLAN Scale in metres. Indicative only. Dimensions are approximate. All information contained herein is gathered from sources we believe to be reliable. However we cannot guarantee its accuracy and interested persons should rely on their own enquiries.