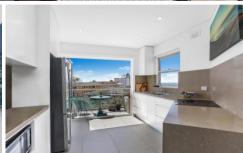

- Modern kitchen with bi-fold doors open to north facing balcony
- Open plan layout with well proportioned lounge and dining area
- Two generous sized bedrooms with built in robes
- Modern bathroom with bath, large internal laundry with 2nd toilet
- Top floor position, security building, intercom, air conditioning
- Inclusions: fridge, washing machine, dryer, TV and TV