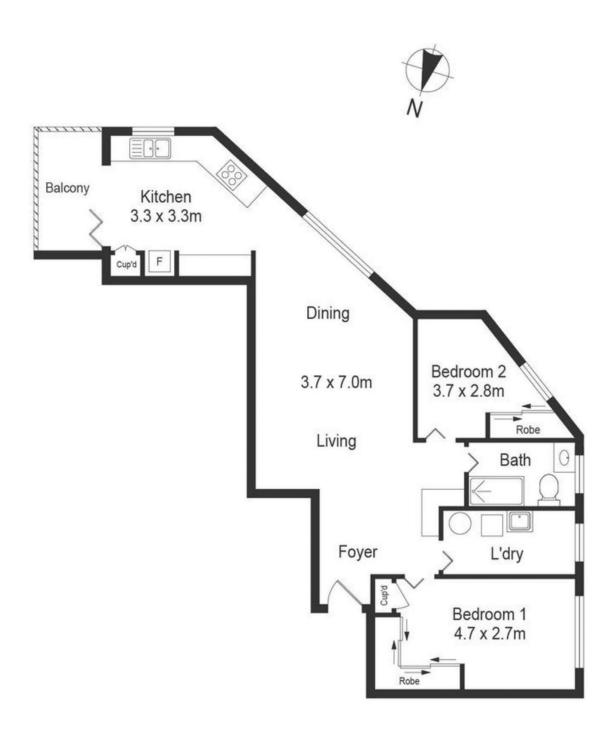

- Modern kitchen with bi-fold doors open to north facing balcony
- Open plan layout with well proportioned lounge and dining area
- Two generous sized bedrooms with built in robes
- Modern bathroom with bath, large internal laundry with 2nd toilet
- Top floor position, security building, intercom, air conditioning
- Inclusions: fridge, washing machine, dryer, TV and TV