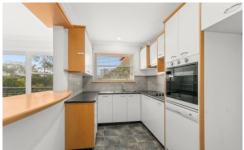

- Neat kitchen with new oven & dishwasher
- Spacious combined lounge & dining room
- Two bedrooms, main with built in robe
- Bathroom with separate shower and bath
- Internal laundry, sunny good sized balconySingle garage, security intercom complex