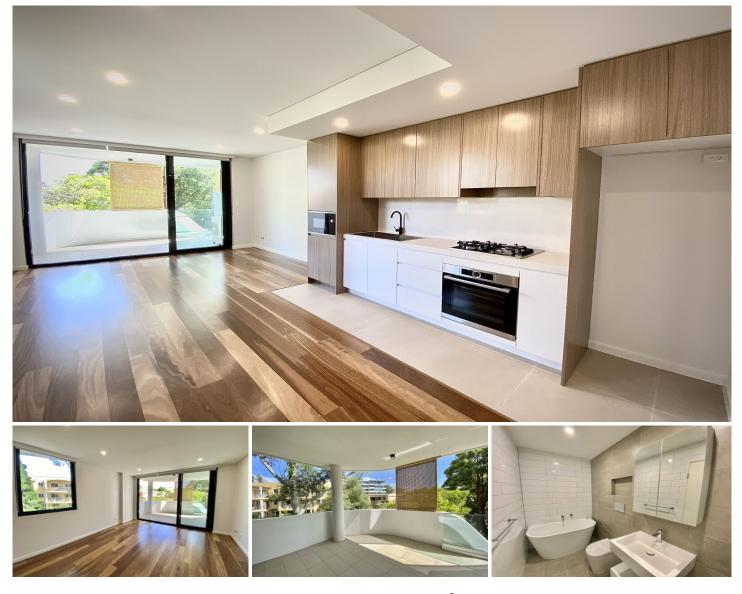

## BSON PARTNERS IN PROPERTY

201/5-7 Higherdale Avenue Miranda NSW

This spacious near new one bedroom apartment located on the second floor is sure to impress offering a spacious entertainers area with leafy outlook and sleek modern designs throughout. Convenient location to Westfields Miranda, transport, schools and hospital.

- Modern kitchen with gas cooking, s/steel appliances, dishwasher

- Open plan living with floating timber floors, ducted air conditioning

- Good sized bedroom with built-in robe, large balcony with leafy outlook

- Bathroom with separate bath and shower, internal laundry with dryer

- Full lift access in security complex, single car space and storage cage

Mikayla Preston 02 9523 1333

View : https://www.gibsonpartners.com/lease/nsw/suther land/miranda/residential/apartment/7830856