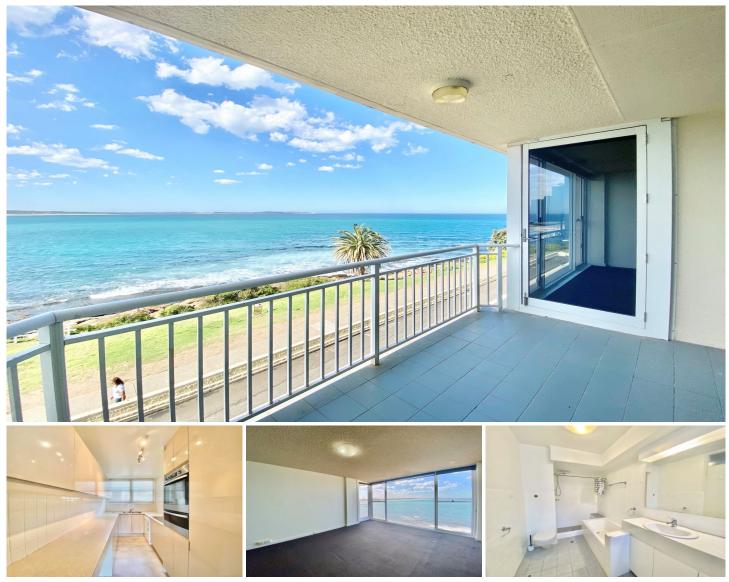

## 104/4-6 Boorima Place Cronulla NSW

This spacious two bedroom apartment located in one of the most sought after positions on the Esplanade has stunning and uninterrupted ocean views..

- Modern kitchen with stone benchtops, dishwasher, ample storage

- Open plan lounge and dining area, sunny north aspect
- Two generous sized bedrooms and built-in robes
- Bathroom with internal laundry, separate bath and shower
- Oceanfront balcony perfect for entertaining
- Single lock up garage, secure complex, lift access
- Nearby to cafes, shops, beaches & transport
- Strictly no pets allowed