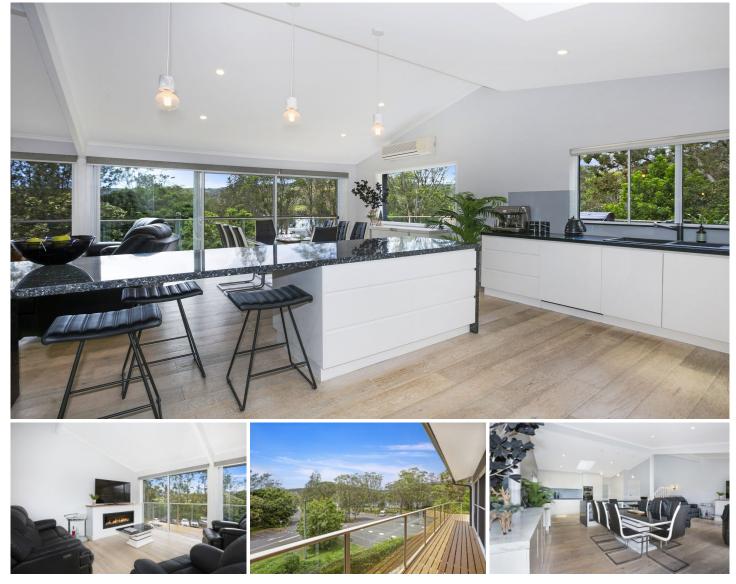

## 35 Swallow Rock Drive Grays Point NSW

Enviably immersed in a serene Swallow Rock Reserve backdrop and views of The Port Hacking River, this inviting home encapsulates a harmonious blend of contemporary living and tranquil surrounds. The seamless connection between indoor and outdoor areas culminates in a remarkable living experience that embraces both relaxed family comfort and style.

Ideally placed within a premium waterside pocket of Grays Point, this beautiful home provides easy access to the water's edge and is 400m to Jack Gray Cafe, Takeaway, Convenience Store & Bus Stop.

- Peaceful views over Swallow Rock Reserve and the Port Hacking River

- High ceilings and freshly painted white interiors increase a

| Ì |
|---|
|   |

- Price : For Sale
- Land Size : 556 sqm

: https://www.gibsonpartners.com/sale/nsw/s utherland/grays-point/residential/house/783 4147