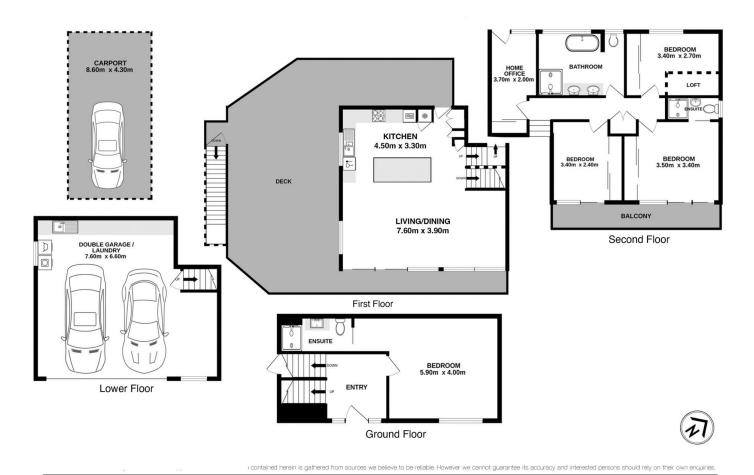

- High ceilings and freshly painted white interiors increase a

| Ì |
|---|
|   |

- Price : For Sale
- Land Size : 556 sqm

: https://www.gibsonpartners.com/sale/nsw/s utherland/grays-point/residential/house/783 4147