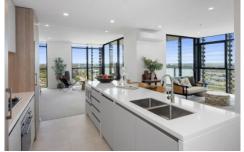

This stunning apartment offers an abundance of natural light and superior air flow throughout the property, where you can admire the magnificent views from the many vantage points on offer.

- Spacious open plan living/dining area flows seamlessly onto entertainer's balcony
- Gourmet stone kitchen equipped with quality SMEG appliances, gas cooktop and dishwasher
- Three bedrooms with built-in wardrobes, expansive