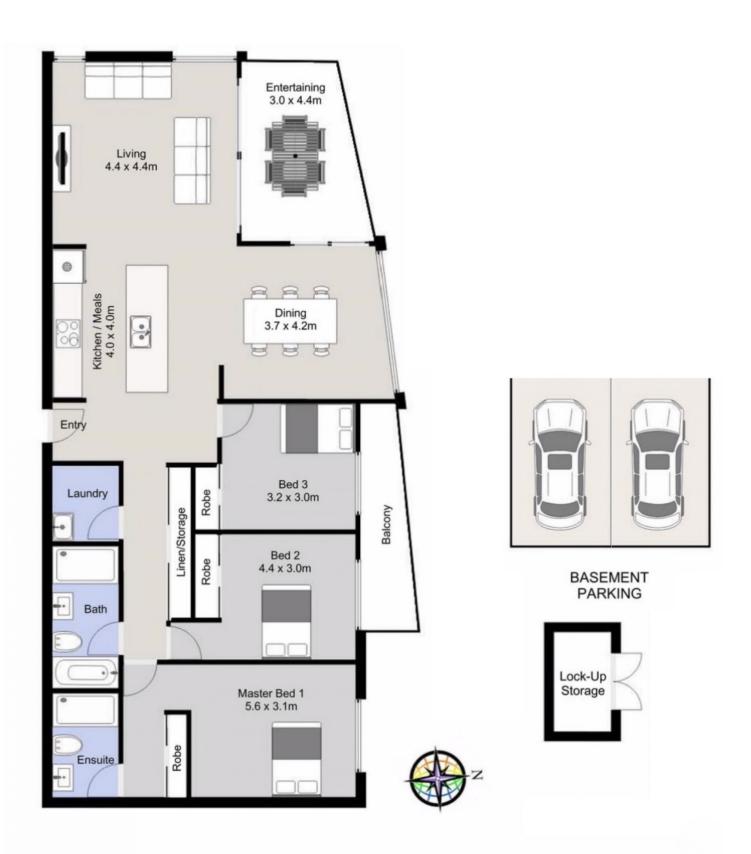

## 1002/1 Village Place Kirrawee NSW

Positioned on the tenth floor, this North facing apartment offers contemporary and convenient living with spectacular views throughout. A short stroll to South Village Shopping Centre with Coles and Aldi supermarkets, together with restaurants, cafes and transport all at your door step.

This stunning apartment offers an abundance of natural light and superior air flow throughout the property, where you can admire the magnificent views from the many vantage points on offer.

- Spacious open plan living/dining area flows seamlessly onto entertainer's balcony
- Gourmet stone kitchen equipped with quality SMEG appliances, gas cooktop and dishwasher
- Three bedrooms with built-in wardrobes, expansive

3 📭 2 🖺 2 🖨

**Price:** \$1,200,000

**View :** https://www.gibsonpartners.com/sale/nsw/sutherl and/kirrawee/residential/apartment/7834450

Christian Payne 02 9523 1333

1002/1 Village Place, KIRRAWEE