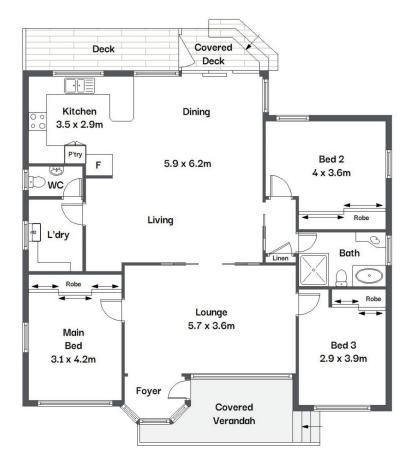

also offer so much potential. A great lifestyle choice with access through bush reserve to the waterfront for kayaking, a stand-up paddleboard, fishing, or just to take in the tranquillity.

This long-held home offers opportunity for a new build (STCA) or renovation. A second-storey addition would enhance the scope of the existing Port Hacking River views and to the Royal National Park.

- Suitable to move straight in and start designing your dream home
- Timber clad home with a pleasant facade positioned on high side of the street
- Spacious bedrooms and living areas with open kitchen,

3 🔄 2 🖺 1 🗬

**Price** : \$ 2,530,000 **Land Size** : 715.65 sgm

View : https://www.gibsonpartners.com/sale/nsw/s

utherland/caringbah-south/residential/house

/7838932



Suzanne Boylan 02 9523 1333







SITE PLAN (NOT TO SCALE)