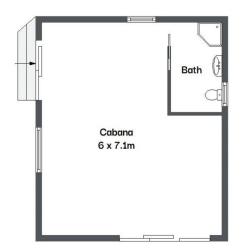

nd also offer so much potential. A great lifestyle choice with access through bush reserve to the waterfront for kayaking, a stand-up paddleboard, fishing, or just to take in the tranquillity.

This long-held home offers opportunity for a new build (STCA) or renovation. A second-storey addition would enhance the scope of the existing Port Hacking River views and to the Royal National Park.

- Suitable to move straight in and start designing your dream home
- Timber clad home with a pleasant facade positioned on high side of the street
- Spacious bedrooms and living areas with open kitchen,

3 🔄 2 🖺 1 🗬

**Price** : \$ 2,530,000 **Land Size** : 715.65 sgm

View : https://www.gibsonpartners.com/sale/nsw/s

utherland/caringbah-south/residential/house

/7838932



Suzanne Boylan 02 9523 1333







SITE PLAN (NOT TO SCALE)