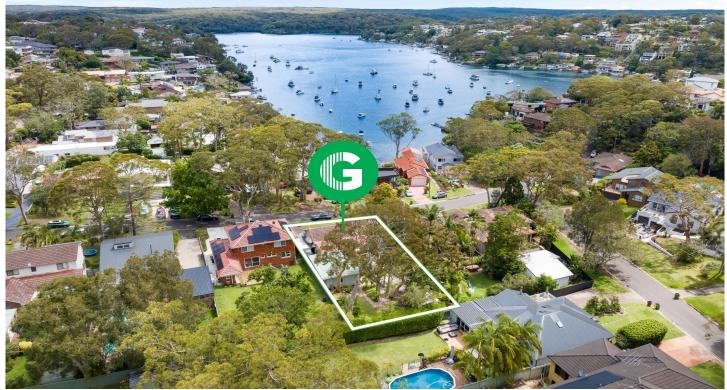

## 9 Waterview Avenue Caringbah South NSW

Rarely does a home come up in this great location and also offer so much potential. A great lifestyle choice with access through bush reserve to the waterfront for kayaking, a stand-up paddleboard, fishing, or just to take in the tranquillity.

This long-held home offers opportunity for a new build (STCA) or renovation. A second-storey addition would enhance the scope of the existing Port Hacking River views and to the Royal National Park.

- Suitable to move straight in and start designing your dream home
- Timber clad home with a pleasant facade positioned on high side of the street
- Spacious bedrooms and living areas with open kitchen,

3 🔄 2 🖺 1 🗬

**Price** : \$ 2,530,000 **Land Size** : 715.65 sgm

View : https://www.gibsonpartners.com/sale/nsw/s

utherland/caringbah-south/residential/house

/7838932

Suzanne Boylan 02 9523 1333

SITE PLAN (NOT TO SCALE)