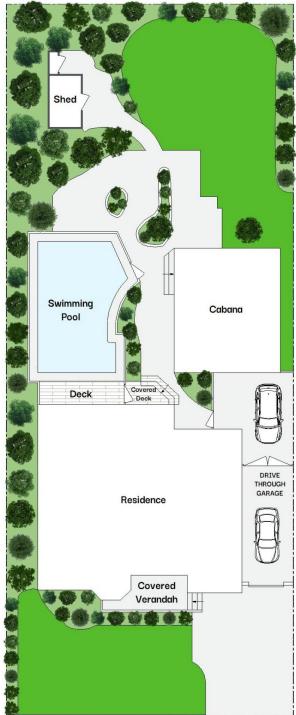

3 🔄 2 🖺 1 🗬

**Price** : \$ 2,530,000 **Land Size** : 715.65 sgm

View : https://www.gibsonpartners.com/sale/nsw/s

utherland/caringbah-south/residential/house

/7838932

Suzanne Boylan 02 9523 1333

SITE PLAN (NOT TO SCALE)