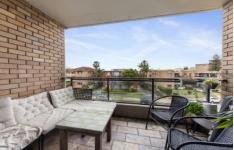

- -Substantial open plan living/dining area flows onto east facing balcony
- -Enjoy neat, move in ready interiors with an abundance of natural light
- -Kitchen providing ample bench space for entertaining and plenty of storage
- -Two generous bedrooms, master with built-in robe
- -Bathroom offering separate shower and bath