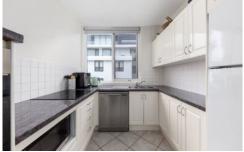

- -Substantial open plan living/dining area flows onto east facing balcony
- -Enjoy neat, move in ready interiors with an abundance of natural light
- -Kitchen providing ample bench space for entertaining and plenty of storage
- -Two generous bedrooms, master with built-in robe
- -Bathroom offering separate shower and bath