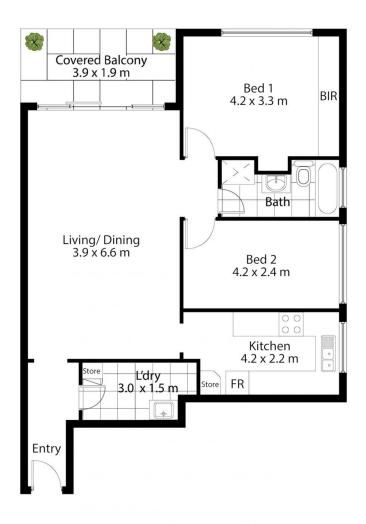

## 12/43-45 Ewos Parade Cronulla NSW

Located in a low-maintenance complex, complete with single lock-up garage, this apartment is an ideal investment into Cronulla's property market.

Perfectly positioned and centrally located in the heart of Cronulla, enjoy the convenience and lifestyle Cronulla has to offer.

- -Substantial open plan living/dining area flows onto east facing balcony
- -Enjoy neat, move in ready interiors with an abundance of natural light
- -Kitchen providing ample bench space for entertaining and plenty of storage
- -Two generous bedrooms, master with built-in robe
- -Bathroom offering separate shower and bath

2 🗀 1 📛 1 🚘

**Price:** \$910,000

**View**: https://www.gibsonpartners.com/sale/nsw/sutherland/cronulla/residential/apartment/7839924

Christian Payne 02 9523 1333

Garage 3.1 x 5.6 m