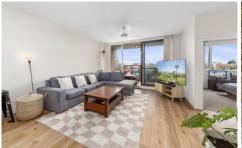

- -Substantial open plan living/dining area flows onto east facing balcony
- -Enjoy neat, move in ready interiors with an abundance of natural light
- -Kitchen providing ample bench space for entertaining and plenty of storage
- -Two generous bedrooms, master with built-in robe
- -Bathroom offering separate shower and bath