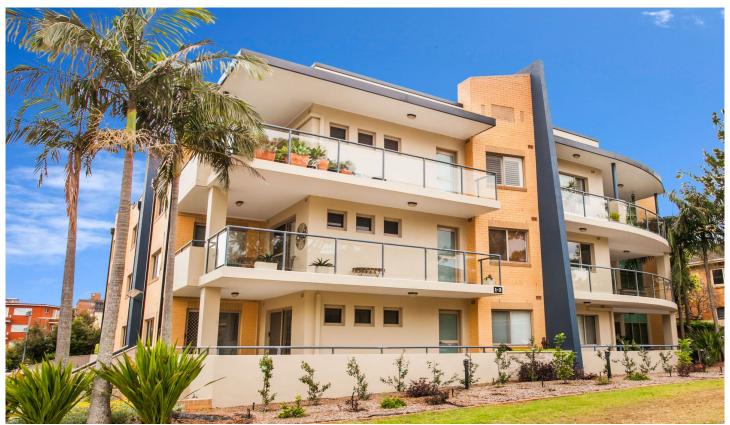

## 2/1-3 Lewis Street Cronulla NSW

Embracing a warm westerly aspect, this superb 2 bedroom apartment filled with natural light and offering low maintenance living is peacefully positioned in a boutique security block of nine and just metres to Gunnamatta Bay, Cronulla Mall, beaches and transport.

- Elevated ground floor apartment with entertainer's balcony
- Light filled open-plan interiors with high ceilings & A/C
- Granite kitchen with stainless steel appliances & gas cooktop
- Two bedrooms both with built-in wardrobes & balcony
- 2-way bathroom, large internal laundry with additional WC
- Security block of only 9, over-sized remote single lock up garage