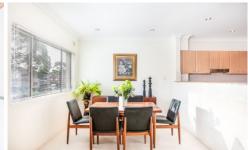

- Elevated ground floor apartment with entertainer's balcony
- Light filled open-plan interiors with high ceilings & A/C
- Granite kitchen with stainless steel appliances & gas cooktop
- Two bedrooms both with built-in wardrobes & balcony
- 2-way bathroom, large internal laundry with additional WC
- Security block of only 9, over-sized remote single lock up garage