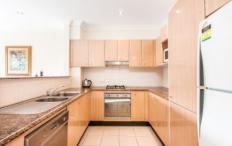

- Elevated ground floor apartment with entertainer's balcony
- Light filled open-plan interiors with high ceilings & A/C
- Granite kitchen with stainless steel appliances & gas cooktop
- Two bedrooms both with built-in wardrobes & balcony
- 2-way bathroom, large internal laundry with additional WC
- Security block of only 9, over-sized remote single lock up garage