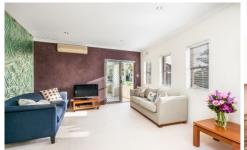

- Elevated ground floor apartment with entertainer's balcony
- Light filled open-plan interiors with high ceilings & A/C
- Granite kitchen with stainless steel appliances & gas cooktop
- Two bedrooms both with built-in wardrobes & balcony
- 2-way bathroom, large internal laundry with additional WC
- Security block of only 9, over-sized remote single lock up garage